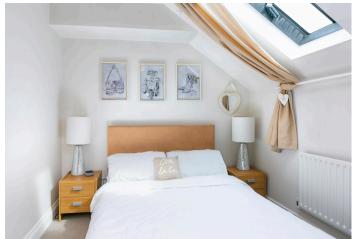

Upstairs there are four double bedrooms and a family bathroom which comprises a shower, bathtub, stand alone hand basin and w/c. The master bedroom offers a full wall of built in wardrobes and an en suite which comprises a walk in shower, hand basin with storage below, chrome heated towel rail and a low level w/c.