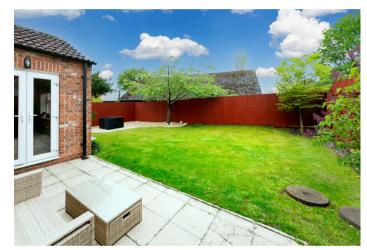

Externally, there is a private, enclosed garden with patio seating area which is perfect for those who like to entertain during the warmer summer months. The garage is accessible via the front driveway and back garden as well as the kitchen and offers both power and lighting. Off street parking for multiple cars is available to the front of the property.

PRIVATE REAR GARDEN WITH A PATIO SEATING AREA

R M English Ltd, 2 Railway Street, Pocklington, YO42 2QZ Tel: 01759 303202

Viewing strictly by appointment

**Tenure** Freehold

Council Tax Band E

Local Authority East Riding of Yorkshire Council