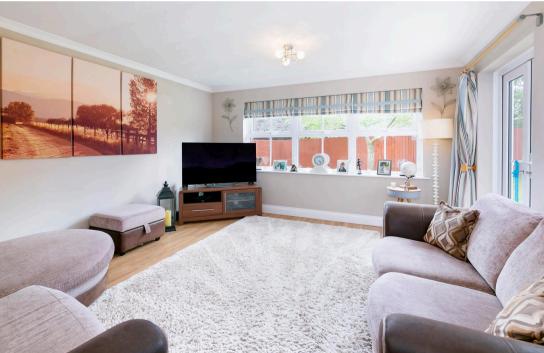

Leading on from the kitchen diner is the living room which is light and spacious. Access into the rear garden is available from here via double doors. A separate office area completes the ground floor and is perfect for those who work from home.