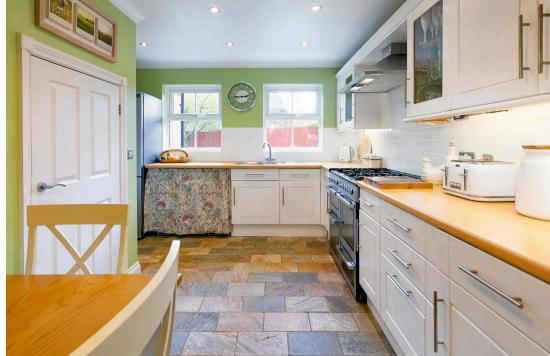

As you enter the property you find yourself in a spacious entrance hall with the snug to your left and downstairs w/c to your right. Stairs to the first floor lie ahead.

The kitchen diner follows where there is space for a dining table and chairs. An L-shaped worktop incorporates a 7 ring gas hob and oven, stainless steel sink with drainer and ample storage. Additionally, there is space for white goods and a large fridge freezer. Adjacent is a utility room providing extra storage as well as space for a washing machine and dryer.