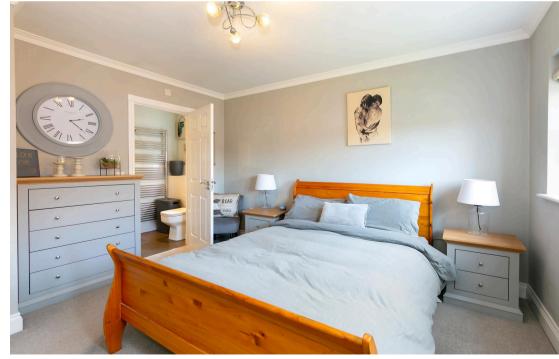

Upstairs there are four double bedrooms and a family bathroom which comprises a shower, bathtub, stand alone hand basin and w/c. The master bedroom offers a full wall of built in wardrobes and an en suite which comprises a walk in shower, hand basin with storage below, chrome heated towel rail and a low level w/c.