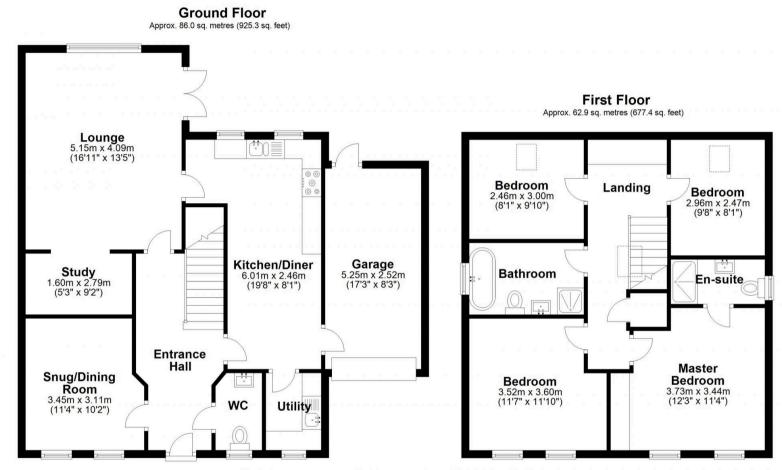

As you enter the property you find yourself in a spacious entrance hall with the snug to your left and downstairs w/c to your right. Stairs to the first floor lie ahead.

The kitchen diner follows where there is space for a dining table and chairs. An L-shaped worktop incorporates a 7 ring gas hob and oven, stainless steel sink with drainer and ample storage. Additionally, there is space for white goods and a large fridge freezer. Adjacent is a utility room providing extra storage as well as space for a washing machine and dryer.

Leading on from the kitchen diner is the living room which is light and spacious. Access into the rear garden is available from here via double doors. A separate office area completes the ground floor and is perfect for those who work from home.

Upstairs there are four double bedrooms and a family bathroom which comprises a shower, bathtub, stand alone hand basin and w/c. The master bedroom offers a full wall of built in wardrobes and an en suite which comprises a walk in shower, hand basin with storage below, chrome heated towel rail and a low level w/c.

Services All mains services.

Total area: approx. 148.9 sq. metres (1602.7 sq. feet)

The total SqFt shown can include Garages & Outbuildings.
Plan produced using PlanUp.

7 Jubilee Close