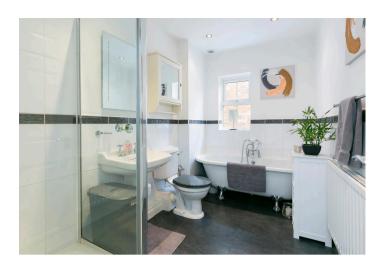

Upstairs there are four double bedrooms and a family bathroom which comprises a shower, bathtub, stand alone hand basin and w/c. The master bedroom offers a full wall of built in wardrobes and an en suite which comprises a walk in shower, hand basin with storage below, chrome heated towel rail and a low level w/c.