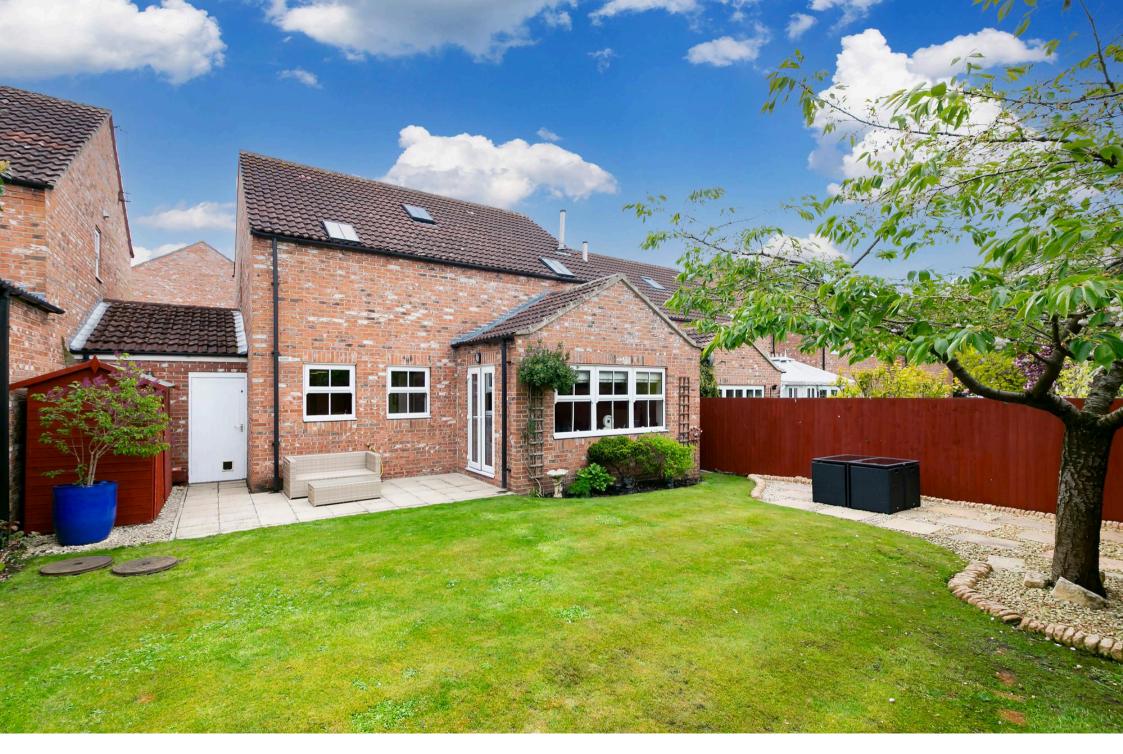

Externally, there is a private, enclosed garden with patio seating area which is perfect for those who like to entertain during the warmer summer months. The garage is accessible via the front driveway and back garden as well as the kitchen and offers both power and lighting. Off street parking for multiple cars is available to the front of the property.

PRIVATE REAR GARDEN WITH A PATIO SEATING AREA

R M English Ltd, 2 Railway Street, Pocklington, YO42 2QZ Tel: 01759 303202

Viewing strictly by appointment

**Tenure** Freehold

Council Tax Band E

Local Authority East Riding of Yorkshire Council