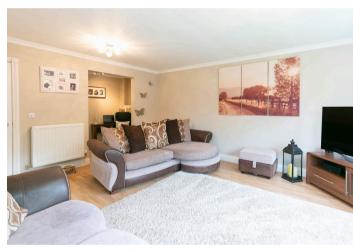

Leading on from the kitchen diner is the living room which is light and spacious. Access into the rear garden is available from here via double doors. A separate office area completes the ground floor and is perfect for those who work from home.