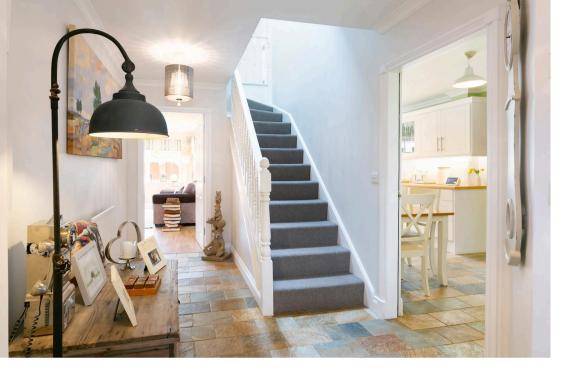

As you enter the property you find yourself in a spacious entrance hall with the snug to your left and downstairs w/c to your right. Stairs to the first floor lie ahead.

The kitchen diner follows where there is space for a dining table and chairs. An L-shaped worktop incorporates a 7 ring gas hob and oven, stainless steel sink with drainer and ample storage. Additionally, there is space for white goods and a large fridge freezer. Adjacent is a utility room providing extra storage as well as space for a washing machine and dryer.