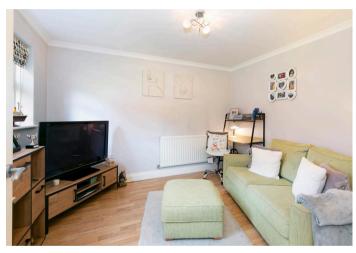

Leading on from the kitchen diner is the living room which is light and spacious. Access into the rear garden is available from here via double doors. A separate office area completes the ground floor and is perfect for those who work from home.