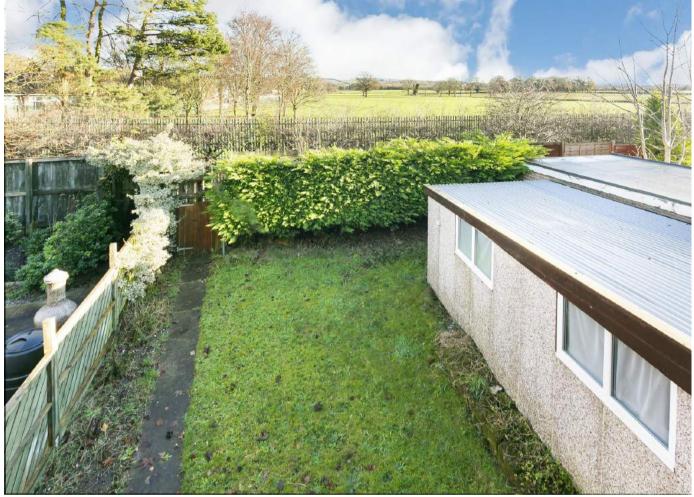

To the first floor there are two good sized double bedrooms and a family bathroom comprising bath, pedestal hand basin and a w/c.

Externally the rear garden is primarily laid to lawn, with a path to two sides. There is a fence on the left and a mature hedge at the rear. At the side of the garden you will find a detached garage with an up and over door, whilst the drive provides off street parking for four cars.