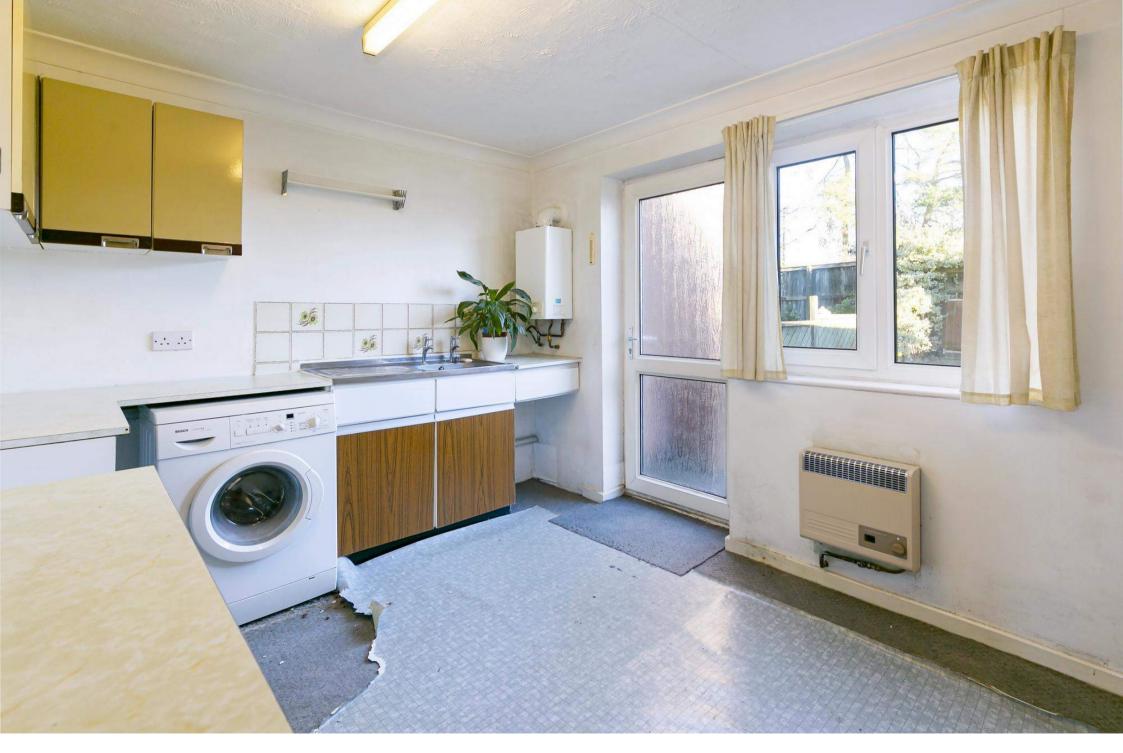

There are two entrances to the property, the first can be found at the side and the second at the rear. The door at the rear opens into a kitchen which has been fitted with an L shaped worktop that incorporates a stainless steel sink with drainer. There are various storage cupboards and space for white goods.