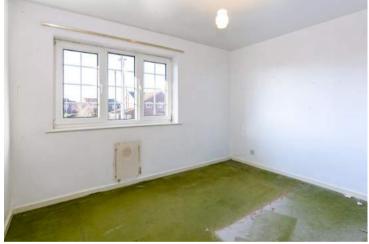

To the first floor there are two good sized double bedrooms and a family bathroom comprising bath, pedestal hand basin and a w/c.

Externally the rear garden is primarily laid to lawn, with a path to two sides. There is a fence on the left and a mature hedge at the rear. At the side of the garden you will find a detached garage with an up and over door, whilst the drive provides off street parking for four cars.