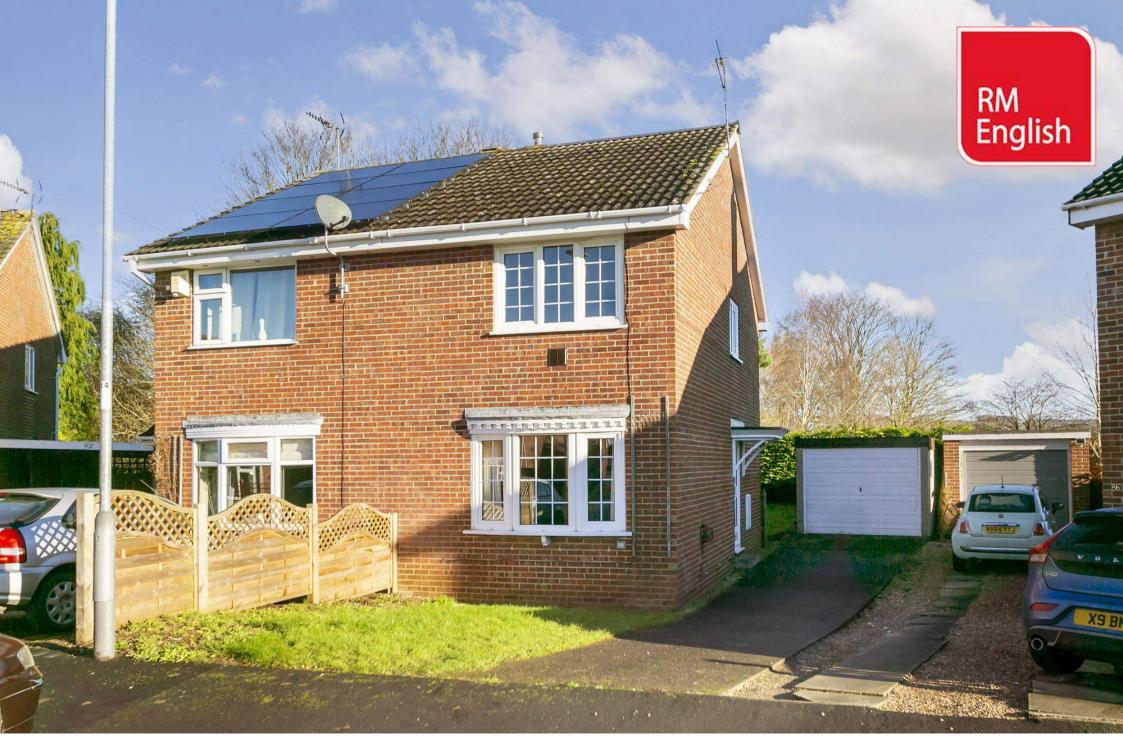

Wold Road, Pocklington, York, YO42 2QG

 No Onward Chain • A fantastic project for a first time buyer or investor • Kitchen with space for multiple appliances and a breakfast table • Living room with a fireplace and a large window • Understairs storage • Two double bedrooms and a bathroom • Detached garage • Off street parking for four cars • Enclosed rear garden • EPC = D

## Guide Price £175,000

If you are a first time buyer, investor or just like the idea of taking on a small project, then look no further as this two bedroom property could be exactly what you have been waiting for. The property is located at the end of a quiet cul de sac and benefits from open fields to it's a rear, a rare commodity for so many houses these days. The property is offered to the market with No Onward Chain, so a viewing is highly recommended to fully appreciate everything that it has to offer.