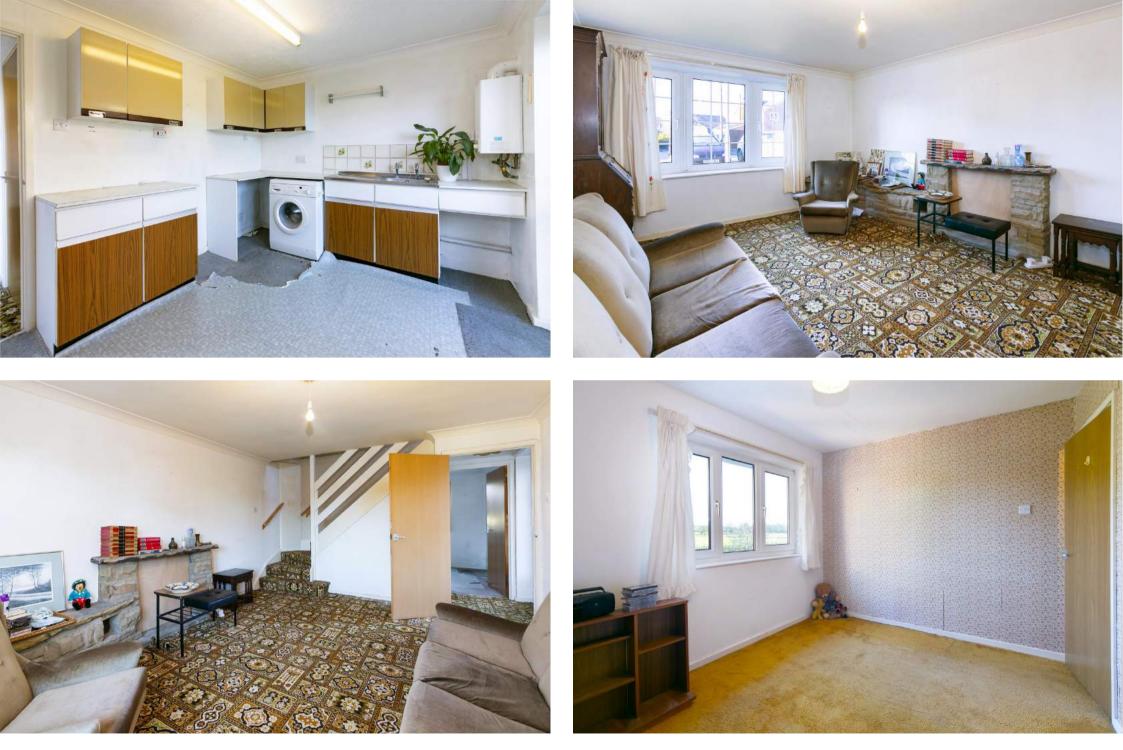

There are two entrances to the property, the first can be found at the side and the second at the rear. The door at the rear opens into a kitchen which has been fitted with an L shaped worktop that incorporates a stainless steel sink with drainer. There are various storage cupboards and space for white goods.

As you move through you will see an under stairs storage cupboard on your right. The living room has a large window to the front that allows natural light to enter, whilst a stone fireplace can be found at the centre of the room and a low lying stone display unit in one corner.

To the first floor there are two good sized double bedrooms and a family bathroom comprising bath, pedestal hand basin and a w/c.

Externally the rear garden is primarily laid to lawn, with a path to two sides. There is a fence on the left and a mature hedge at the rear. At the side of the garden you will find a detached garage with an up and over door, whilst the drive provides off street parking for four cars.