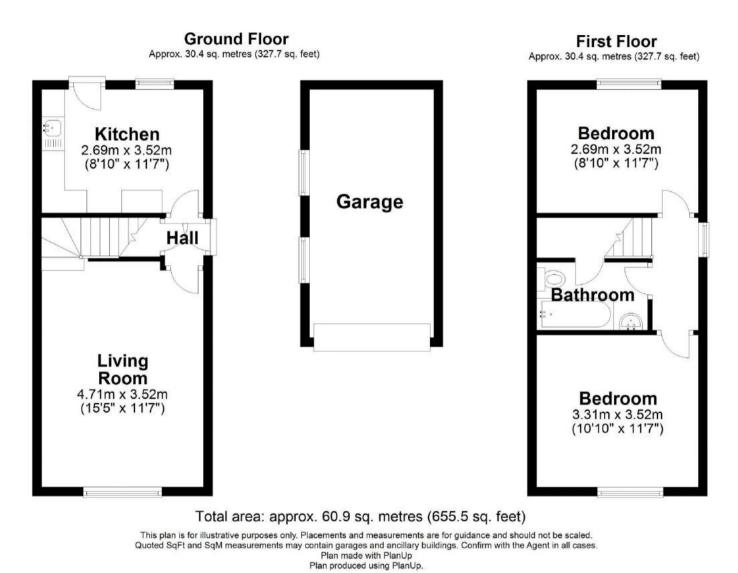

There are two entrances to the property, the first can be found at the side and the second at the rear. The door at the rear opens into a kitchen which has been fitted with an L shaped worktop that incorporates a stainless steel sink with drainer. There are various storage cupboards and space for white goods.

As you move through you will see an under stairs storage cupboard on your right. The living room has a large window to the front that allows natural light to enter, whilst a stone fireplace can be found at the centre of the room and a low lying stone display unit in one corner.

To the first floor there are two good sized double bedrooms and a family bathroom comprising bath, pedestal hand basin and a w/c.

Externally the rear garden is primarily laid to lawn, with a path to two sides. There is a fence on the left and a mature hedge at the rear. At the side of the garden you will find a detached garage with an up and over door, whilst the drive provides off street parking for four cars.