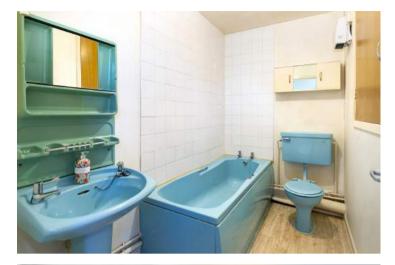

To the first floor there are two good sized double bedrooms and a family bathroom comprising bath, pedestal hand basin and a w/c.

Externally the rear garden is primarily laid to lawn, with a path to two sides. There is a fence on the left and a mature hedge at the rear. At the side of the garden you will find a detached garage with an up and over door, whilst the drive provides off street parking for four cars.