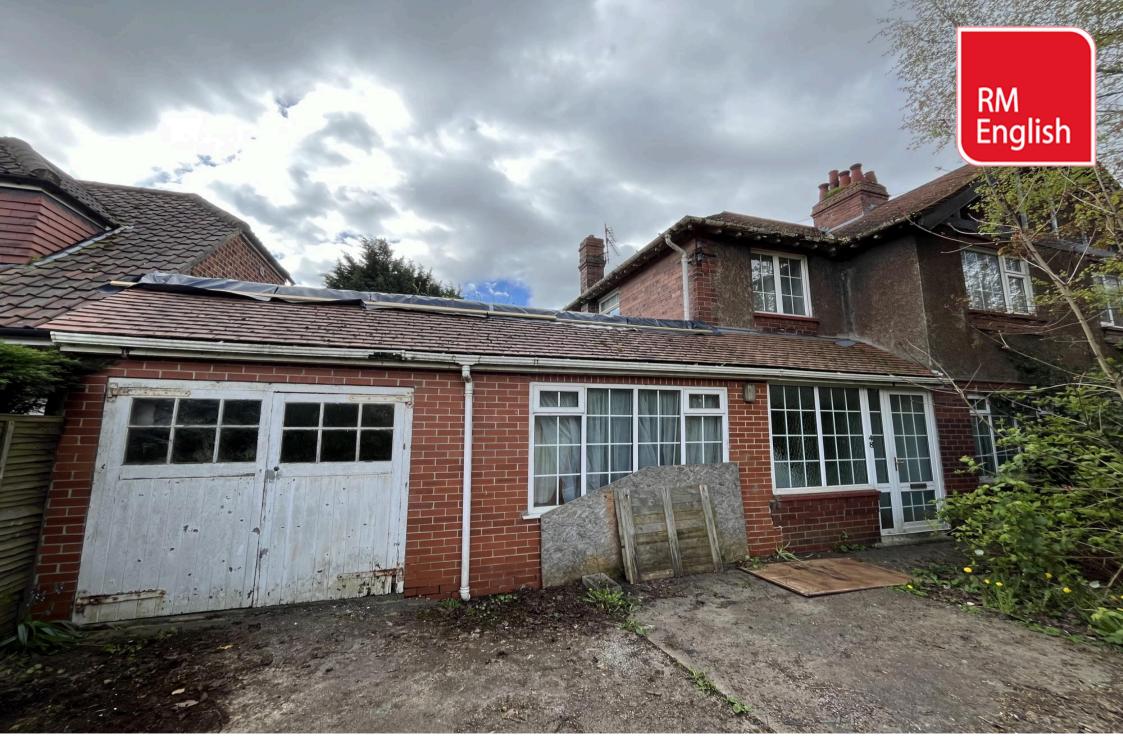

## \*SUPERB DEVELOPMENT OPPORTUNITY WITH NO ONWARD CHAIN\*

If you are a developer or someone looking for their next project, then look no further as this plot may just be exactly what you have been looking for. RM English offer to the market this large 2 bedroom semi detached house in need of complete refurbishment with two forms of planning permission. The options are for either a two storey side and single storey rear extension or the erection of one detached single storey dwelling and garage to the rear, of which foundations are already in place. Located on the popular Wetherby Road in one of York's most up and coming areas and boasting one of the largest plots on the street, this property has an abundance of potential.

As you enter the property you find yourself in a spacious entrance hall with the first of three reception rooms to your right, stairs to the first floor to your left and the dining room ahead. A conservatory follows on from the dining room and the kitchen lies adjacent. Two additional reception rooms and a single garage with w/c completes the ground floor. Upstairs there are two good sized double bedrooms and a large family bathroom.

Externally there is a large garden to the rear of the property, half of which is the proposed development site for the bungalow. To the front, there is off street parking available for multiple cars.

SUPERB DEVELOPMENT OPPORTUNITY WITH NO ONWARD CHAIN