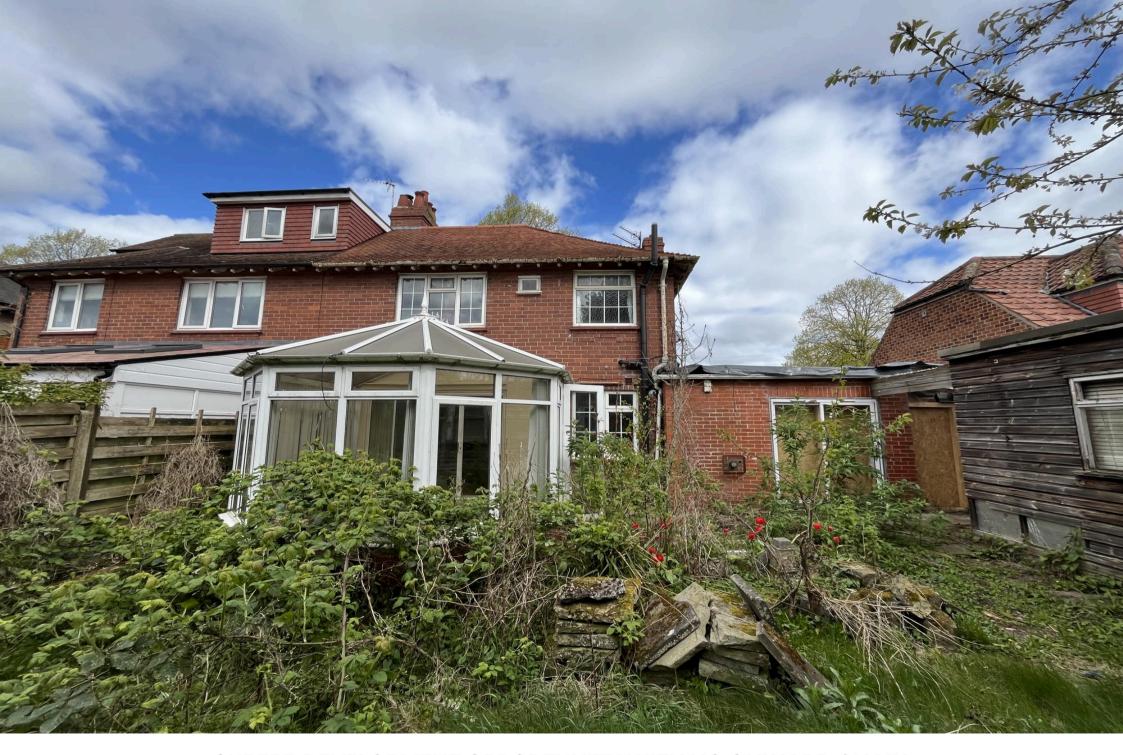

## \*SUPERB DEVELOPMENT OPPORTUNITY WITH NO ONWARD CHAIN\*

If you are a developer or someone looking for their next project, then look no further as this plot may just be exactly what you have been looking for. RM English offer to the market this large 2 bedroom semi detached house in need of complete refurbishment with two forms of planning permission. The options are for either a two storey side and single storey rear extension or the erection of one detached single storey dwelling and garage to the rear, of which foundations are already in place. Located on the popular Wetherby Road in one of York's most up and coming areas and boasting one of the largest plots on the street, this property has an abundance of potential.

Externally there is a large garden to the rear of the property, half of which is the proposed development site for the bungalow. To the front, there is off street parking available for multiple cars.

SUPERB DEVELOPMENT OPPORTUNITY WITH NO ONWARD CHAIN