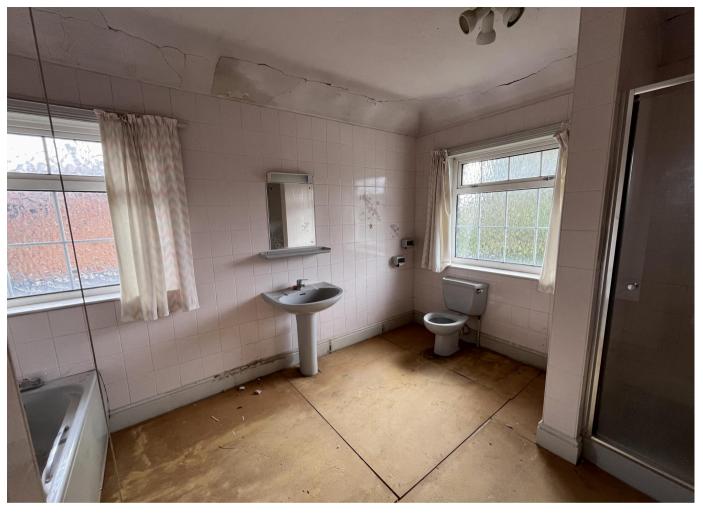

As you enter the property you find yourself in a spacious entrance hall with the first of three reception rooms to your right, stairs to the first floor to your left and the dining room ahead. A conservatory follows on from the dining room and the kitchen lies adjacent. Two additional reception rooms and a single garage with w/c completes the ground floor. Upstairs there are two good sized double bedrooms and a large family bathroom.