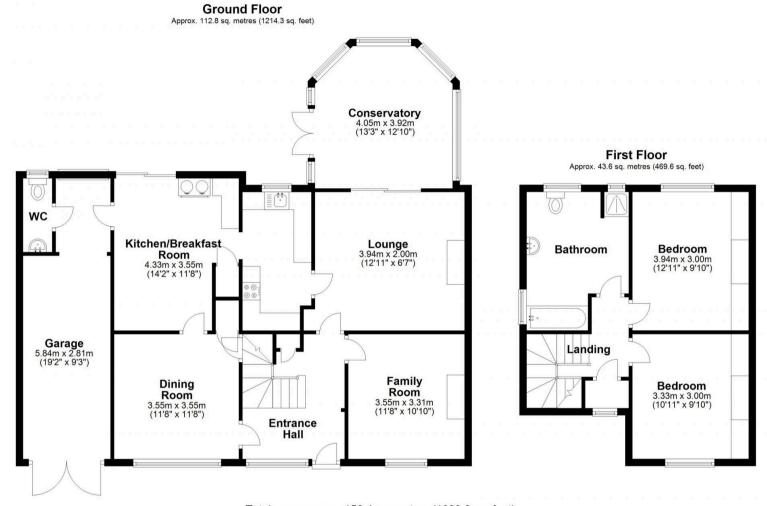

As you enter the property you find yourself in a spacious entrance hall with the first of three reception rooms to your right, stairs to the first floor to your left and the dining room ahead. A conservatory follows on from the dining room and the kitchen lies adjacent. Two additional reception rooms and a single garage with w/c completes the ground floor. Upstairs there are two good sized double bedrooms and a large family bathroom.

**Local Authority York City Council** 

Services All mains services.

rmenglish.co.uk

Total area: approx. 156.4 sq. metres (1683.8 sq. feet)

The total SqFt shown can include Garages & Outbuildings. Plan produced using PlanUp.