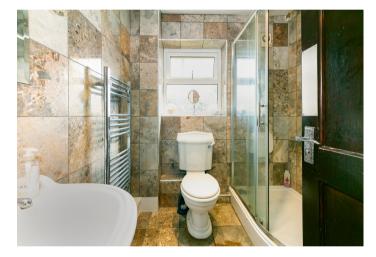

There are three bedrooms, two of which have fitted storage and one of the bedrooms at the rear has a door leading to the rear garden.

A fully tiled shower room offers shower enclosure, pedestal hand basin, WC, chrome towel warmer and shaver socket.