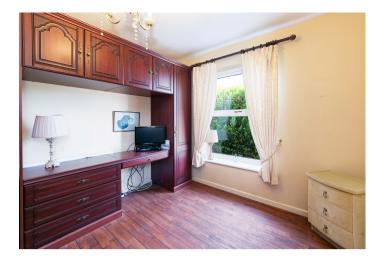

The kitchen is well appointed with a range of floor and wall storage cupboards, worksurfaces with matching splashbacks, there is under counter space for white goods, plumbed for washing machine, sink unit and integral electric Hoover oven with four ring gas hob and Electrolux extractor hood over.