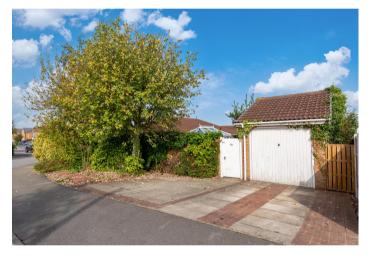

Outside there is a detached single garage with up and over door. A gate leads from the garage into the enclosed very private rear garden, a timber storage shed and timber summer house and a lean-to style greenhouse. The garden is laid to lawn with a patio leading from the conservatory.