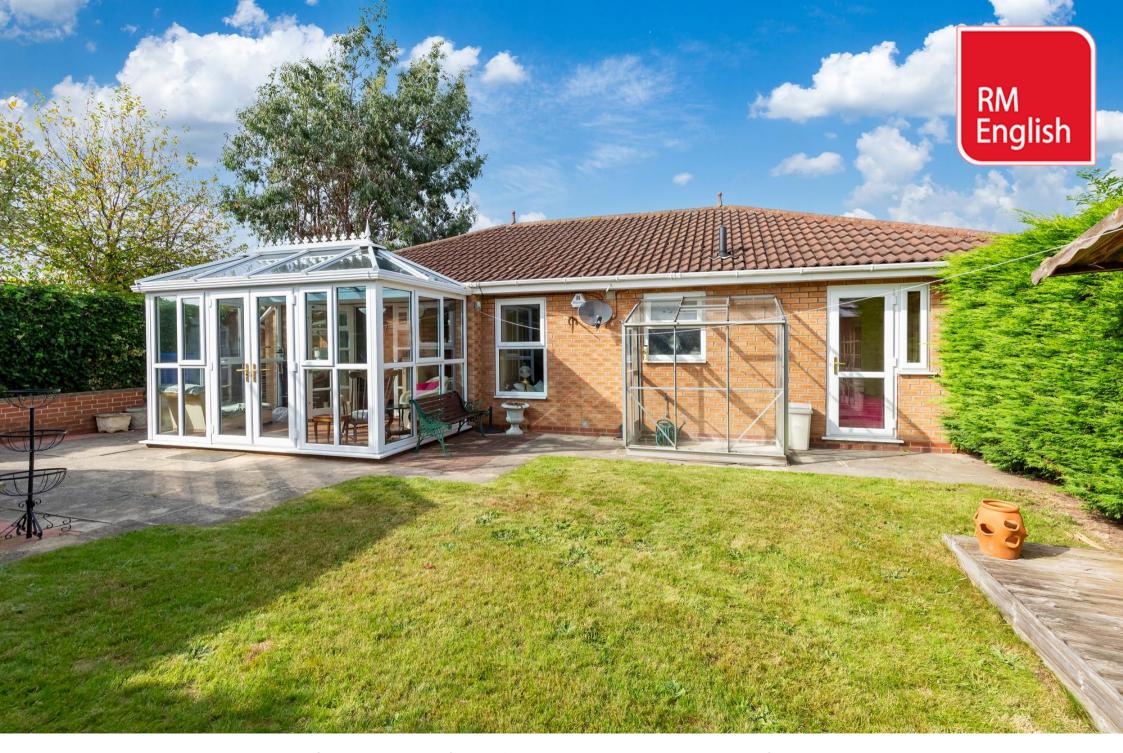

30 Moorfield Way, Wilberfoss, York, North Yorkshire, YO41 5PL

• Detached bungalow • Entrance hall with storage & WC • Lounge with dining area • Conservatory • Kitchen • Three bedrooms • Shower room • Detached single garage • Corner plot • Gas central heating & uPVC double glazing EPC = D

## Guide Price £275,000

Situated on a spacious corner plot, in a sought after village location, this detached bungalow offers an opportunity to make some improvements and put their own stamp on it.

Upon entering the front door you step into the entrance hall with a handy storage cupboard and door into the cloakroom with WC and hand basin in vanity unit.

Outside there is a detached single garage with up and over door. A gate leads from the garage into the enclosed very private rear garden, a timber storage shed and timber summer house and a lean-to style greenhouse. The garden is laid to lawn with a patio leading from the conservatory.

To appreciate the space, scope and potential this bungalow has to offer we recommend an early viewing.

Detached bungalow on spacious corner plot with private rear garden

R M English Ltd, 13 Walmgate, York, YO1 9TX Tel: 01904 697900