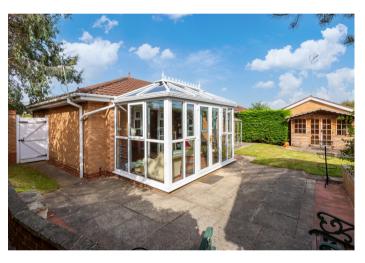

Moving through the entrance hall to the spacious lounge with electric coal effect fire in surround and dining area, this is a good-sized room offering space to have a seating area towards the front and space for a large dining table to the rear. Beyond is the conservatory with tiled floor and doors to the rear garden.

Outside there is a detached single garage with up and over door. A gate leads from the garage into the enclosed very private rear garden, a timber storage shed and timber summer house and a lean-to style greenhouse. The garden is laid to lawn with a patio leading from the conservatory.