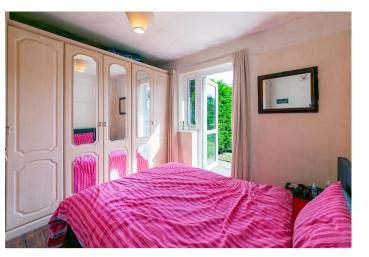

There are three bedrooms, two of which have fitted storage and one of the bedrooms at the rear has a door leading to the rear garden.

A fully tiled shower room offers shower enclosure, pedestal hand basin, WC, chrome towel warmer and shaver socket.