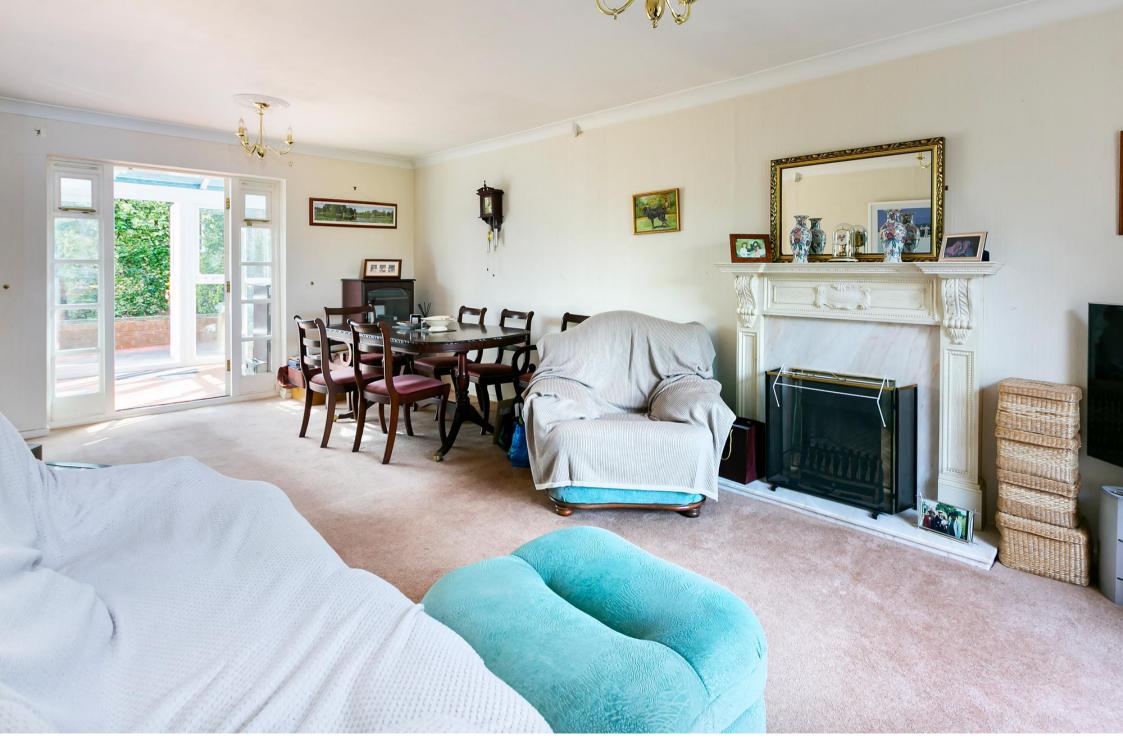

Moving through the entrance hall to the spacious lounge with electric coal effect fire in surround and dining area, this is a good-sized room offering space to have a seating area towards the front and space for a large dining table to the rear. Beyond is the conservatory with tiled floor and doors to the rear garden.