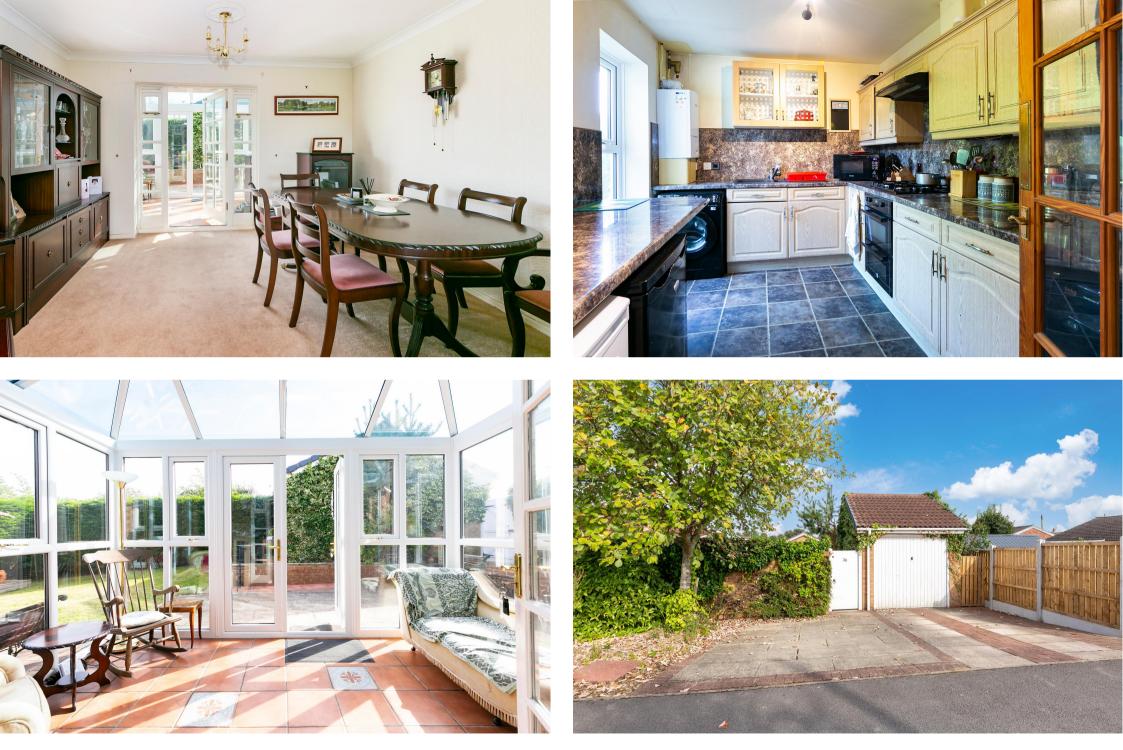

The kitchen is well appointed with a range of floor and wall storage cupboards, worksurfaces with matching splashbacks, there is under counter space for white goods, plumbed for washing machine, sink unit and integral electric Hoover oven with four ring gas hob and Electrolux extractor hood over.

Moving through the entrance hall to the spacious lounge with electric coal effect fire in surround and dining area, this is a good-sized room offering space to have a seating area towards the front and space for a large dining table to the rear. Beyond is the conservatory with tiled floor and doors to the rear garden.

Outside there is a detached single garage with up and over door. A gate leads from the garage into the enclosed very private rear garden, a timber storage shed and timber summer house and a lean-to style greenhouse. The garden is laid to lawn with a patio leading from the conservatory.