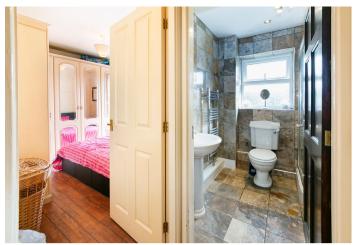

There are three bedrooms, two of which have fitted storage and one of the bedrooms at the rear has a door leading to the rear garden.

A fully tiled shower room offers shower enclosure, pedestal hand basin, WC, chrome towel warmer and shaver socket.