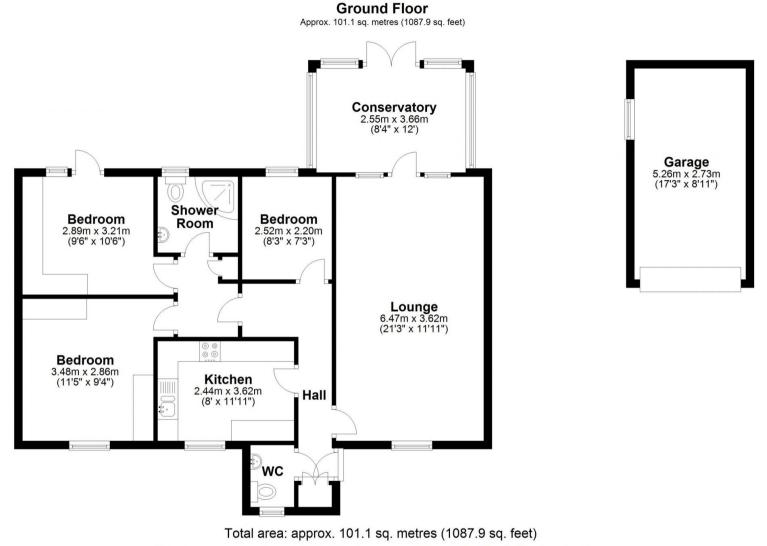

30 Moorfield Way, Wilberfoss, York, North Yorkshire, YO41 5PL

• Detached bungalow • Entrance hall with storage & WC • Lounge with dining area • Conservatory • Kitchen • Three bedrooms • Shower room • Detached single garage • Corner plot • Gas central heating & uPVC double glazing EPC = D

The kitchen is well appointed with a range of floor and wall storage cupboards, worksurfaces with matching splashbacks, there is under counter space for white goods, plumbed for washing machine, sink unit and integral electric Hoover oven with four ring gas hob and Electrolux extractor hood over.

Moving through the entrance hall to the spacious lounge with electric coal effect fire in surround and dining area, this is a good-sized room offering space to have a seating area towards the front and space for a large dining table to the rear. Beyond is the conservatory with tiled floor and doors to the rear garden.

There are three bedrooms, two of which have fitted storage and one of the bedrooms at the rear has a door leading to the rear garden.

A fully tiled shower room offers shower enclosure, pedestal hand basin, WC, chrome towel warmer and shaver socket.

Outside there is a detached single garage with up and over door. A gate leads from the garage into the enclosed very private rear garden, a timber storage shed and timber summer house and a lean-to style greenhouse. The garden is laid to lawn with a patio leading from the conservatory.

rmenglish.co.uk

Offices in York, Pocklington and Market Weighton

R M English Ltd, 13 Walmgate, York, YO1 9TX Tel: 01904 697900

All floorplans and measurements are provided for information purposes only. Plans should not be scaled from or used as reference. Plan produced using PlanUp.