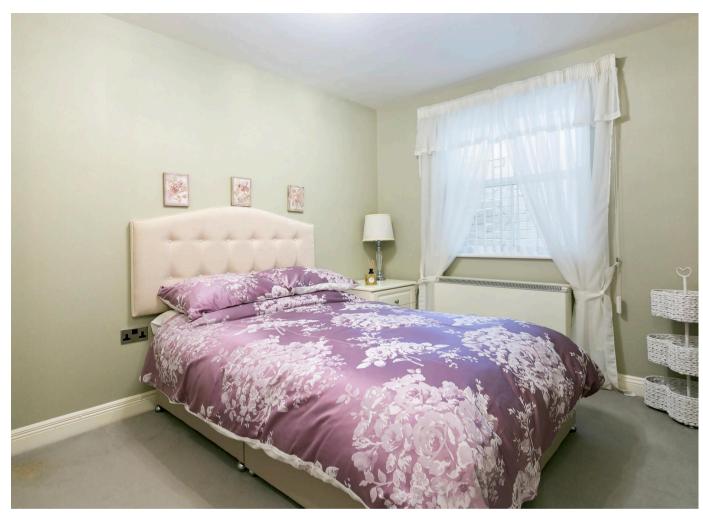

To the rear of the flat there is a large double bedroom which has been fitted with three built in wardrobes and a family bathroom comprising bath with shower over, low level w/c, floating hand basin, chrome heated towel rail and an illuminating mirror.