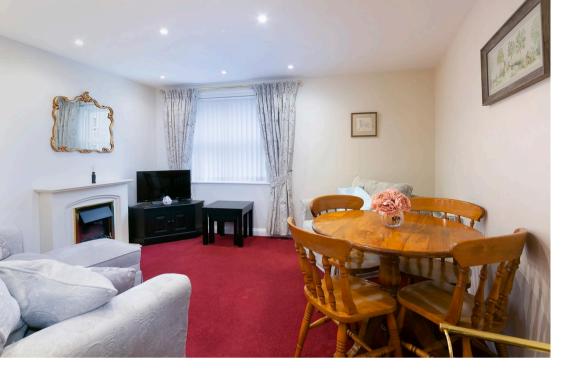

Approaching the flat you will see a cast iron gate to one side that provides access to a path that leads to the front door. On entering you find yourself in the open plan kitchen/living/dining room. The living area has a window to the front that allows natural light to enter, whilst an electric fire with a stone hearth and surround can be found at the centre of the room.