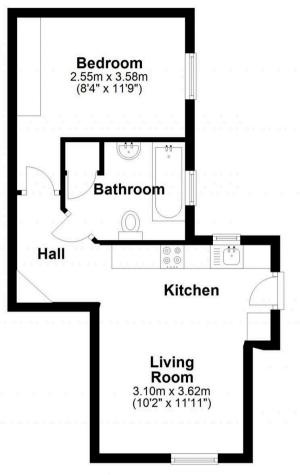

## **Ground Floor**

Approx. 34.2 sq. metres (368.5 sq. feet)

Total area: approx. 34.2 sq. metres (368.5 sq. feet)

The total SqFt shown can include Garages & Outbuildings. Plan produced using PlanUp.