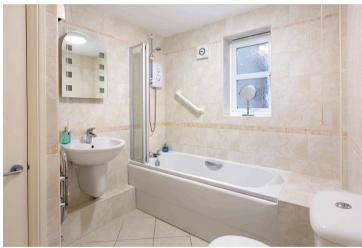

To the rear of the flat there is a large double bedroom which has been fitted with three built in wardrobes and a family bathroom comprising bath with shower over, low level w/c, floating hand basin, chrome heated towel rail and an illuminating mirror.