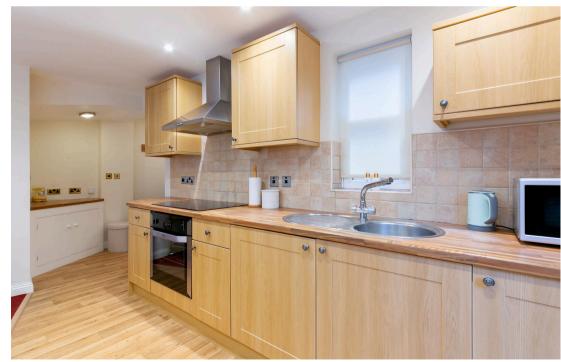

The kitchen has been fitted with a wood effect worktop that incorporates a stainless-steel sink with drainer. There are various appliances including a single oven, four ring halogen hob, extractor, washing machine and fridge. In addition to the appliances there several storage cupboards.