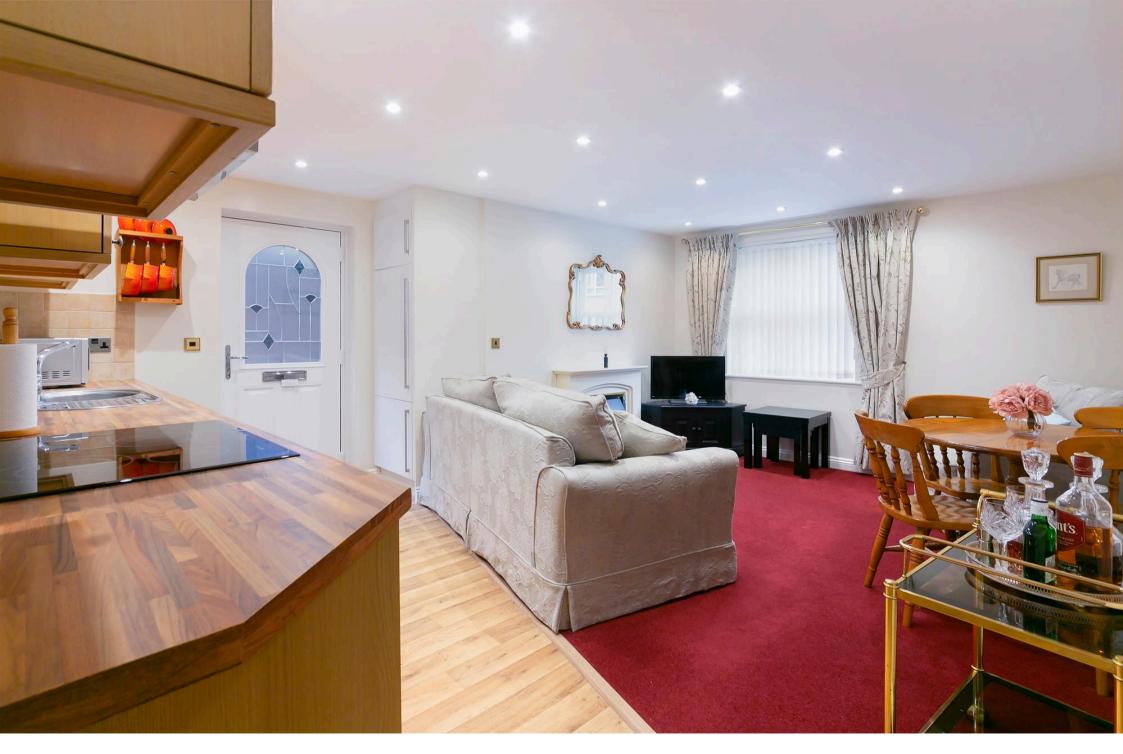

Approaching the flat you will see a cast iron gate to one side that provides access to a path that leads to the front door. On entering you find yourself in the open plan kitchen/living/dining room. The living area has a window to the front that allows natural light to enter, whilst an electric fire with a stone hearth and surround can be found at the centre of the room.

The kitchen has been fitted with a wood effect worktop that incorporates a stainless-steel sink with drainer. There are various appliances including a single oven, four ring halogen hob, extractor, washing machine and fridge. In addition to the appliances there several storage cupboards.