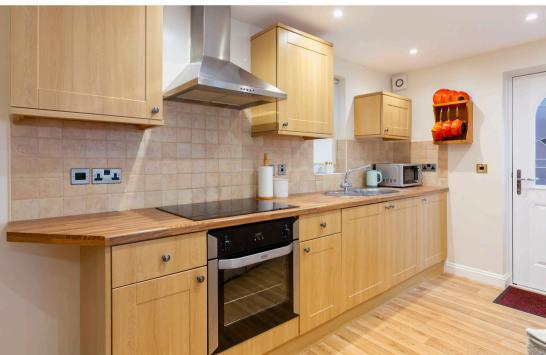

The kitchen has been fitted with a wood effect worktop that incorporates a stainless-steel sink with drainer. There are various appliances including a single oven, four ring halogen hob, extractor, washing machine and fridge. In addition to the appliances there several storage cupboards.