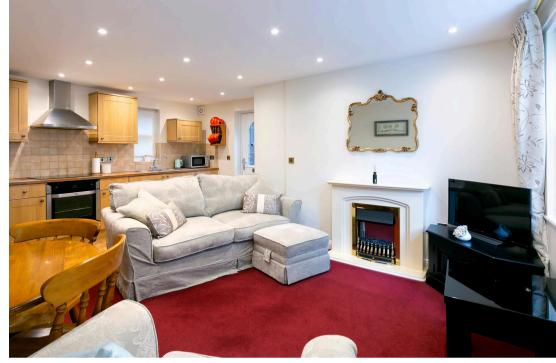

Approaching the flat you will see a cast iron gate to one side that provides access to a path that leads to the front door. On entering you find yourself in the open plan kitchen/living/dining room. The living area has a window to the front that allows natural light to enter, whilst an electric fire with a stone hearth and surround can be found at the centre of the room.