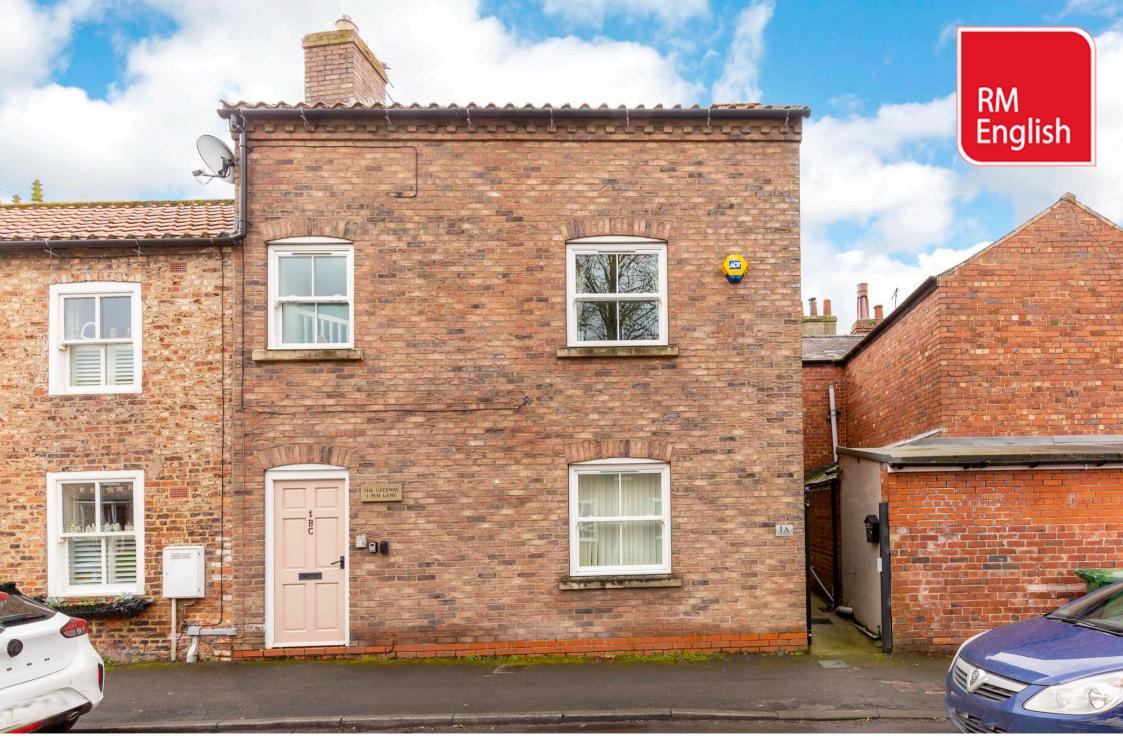

Pem Lane, Pocklington, York, North Yorkshire, YO42 2BA

• No Onward Chain • Ground floor flat • Open plan kitchen/living/dining area • Bathroom • Bedroom with fitted wardrobes • EPC = C

## Guide Price £125,000

If you are a first time buyer, investor or are just looking to downsize, then look no further as this ground floor flat could be exactly what you have been waiting for. The property is located only a very short walk from the centre of Pocklington, so if you need easy access to amenities, then this will surely appeal. This lovely property is offered to the market with No Onward Chain, so a viewing is highly recommended to fully appreciate everything that it has to offer.

Approaching the flat you will see a cast iron gate to one side that provides access to a path that leads to the front door. On entering you find yourself in the open plan kitchen/living/dining room. The living area has a window to the front that allows natural light to enter, whilst an electric fire with a stone hearth and surround can be found at the centre of the room.