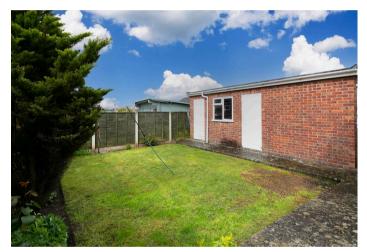

The property has uPVC double glazing and gas central heating.

To the outside, there is a front and rear garden and a long driveway providing ample parking, leading to a single garage with additional storage beyond.