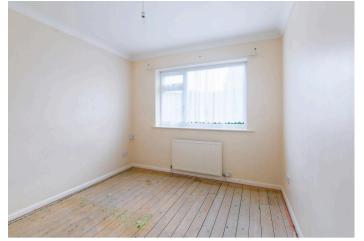

There are two bedrooms, one overlooks the front aspect, whilst the larger bedroom overlooks the rear garden and benefits from built in wardrobes with sliding doors.

The three-piece white bathroom suite comprises of panelled bath with shower over, pedestal hand basin and WC.