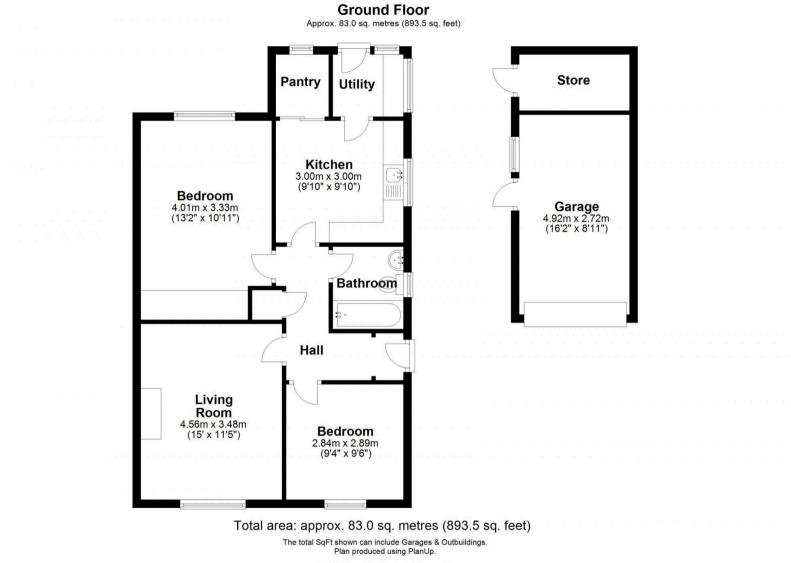

The uPVC entrance door opens into the entrance hall with storage cupboard.

Overlooking the front garden is the spacious lounge, with a large window allowing light to flood in.

Moving through the hallway to the kitchen you will find a range of wall and base units, contrasting work surfaces with inset stainless steel sink unit, an integral electric oven and a ceramic hob. There is a door that opens to the utility room where there is space for white goods, whilst a second door leads out to the enclosed garden. The kitchen also benefits from a useful pantry.

There are two bedrooms, one overlooks the front aspect, whilst the larger bedroom overlooks the rear garden and benefits from built in wardrobes with sliding doors.

The three-piece white bathroom suite comprises of panelled bath with shower over, pedestal hand basin and WC.

The property has uPVC double glazing and gas central heating.

To the outside, there is a front and rear garden and a long driveway providing ample parking, leading to a single garage with additional storage beyond.