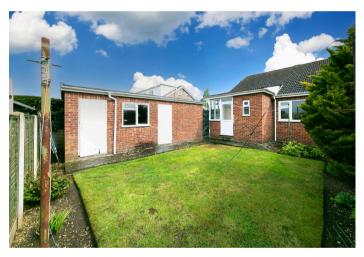

The property has uPVC double glazing and gas central heating.

To the outside, there is a front and rear garden and a long driveway providing ample parking, leading to a single garage with additional storage beyond.