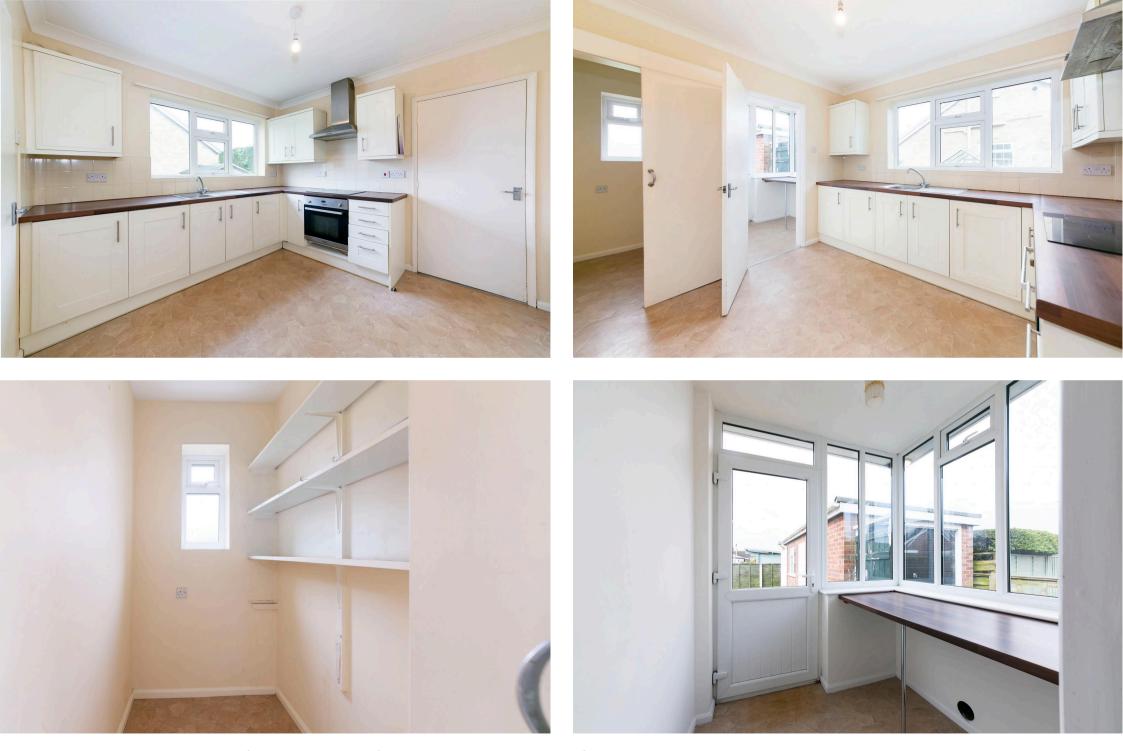

The uPVC entrance door opens into the entrance hall with storage cupboard.

Overlooking the front garden is the spacious lounge, with a large window allowing light to flood in.

Moving through the hallway to the kitchen you will find a range of wall and base units, contrasting work surfaces with inset stainless steel sink unit, an integral electric oven and a ceramic hob. There is a door that opens to the utility room where there is space for white goods, whilst a second door leads out to the enclosed garden. The kitchen also benefits from a useful pantry.