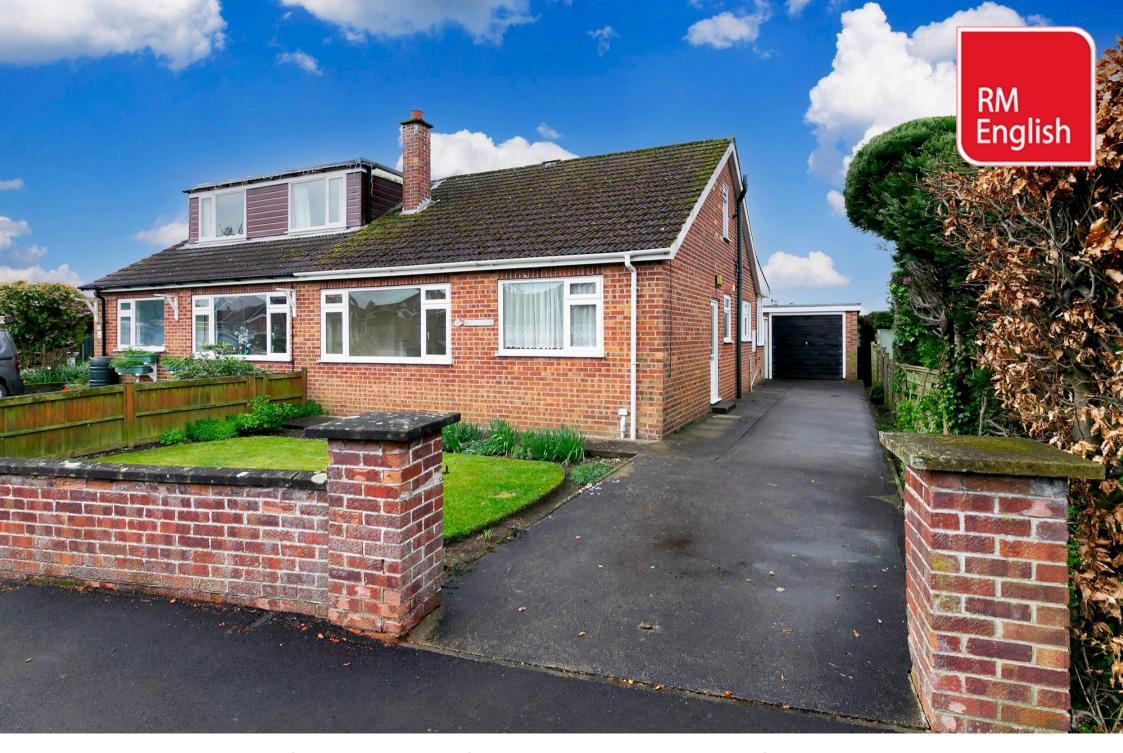

Northfield Road, Pocklington, York, North Yorkshire, YO42 2EP

Two bedroom semi detached house with NO ONWARD CHAIN • Entrance hall with storage • Lounge • Kitchen with
pantry • Utility room • Two bedrooms • Family bathroom • Detached single garage • uPVC double glazing and gas
central heating • EPC rating = D

## Asking Price £225,000

Offered with NO ONWARD CHAIN this two bedroom semi detached bungalow requires modernisation, giving someone the perfect chance to put their own stamp on it. It has the potential to extend subject to the necessary consents and is located on a popular residential development.

The property has uPVC double glazing and gas central heating.

To the outside, there is a front and rear garden and a long driveway providing ample parking, leading to a single garage with additional storage beyond.