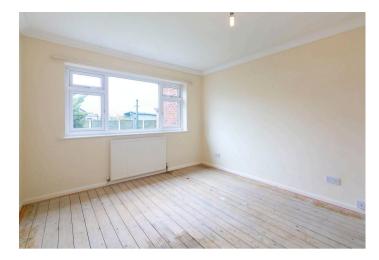

The uPVC entrance door opens into the entrance hall with storage cupboard.

Overlooking the front garden is the spacious lounge, with a large window allowing light to flood in.

Moving through the hallway to the kitchen you will find a range of wall and base units, contrasting work surfaces with inset stainless steel sink unit, an integral electric oven and a ceramic hob. There is a door that opens to the utility room where there is space for white goods, whilst a second door leads out to the enclosed garden. The kitchen also benefits from a useful pantry.