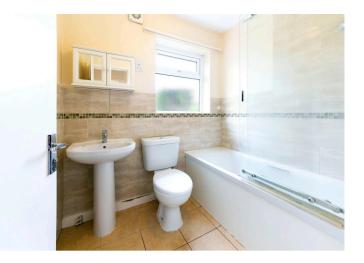

There are two bedrooms, one overlooks the front aspect, whilst the larger bedroom overlooks the rear garden and benefits from built in wardrobes with sliding doors.

The three-piece white bathroom suite comprises of panelled bath with shower over, pedestal hand basin and WC.