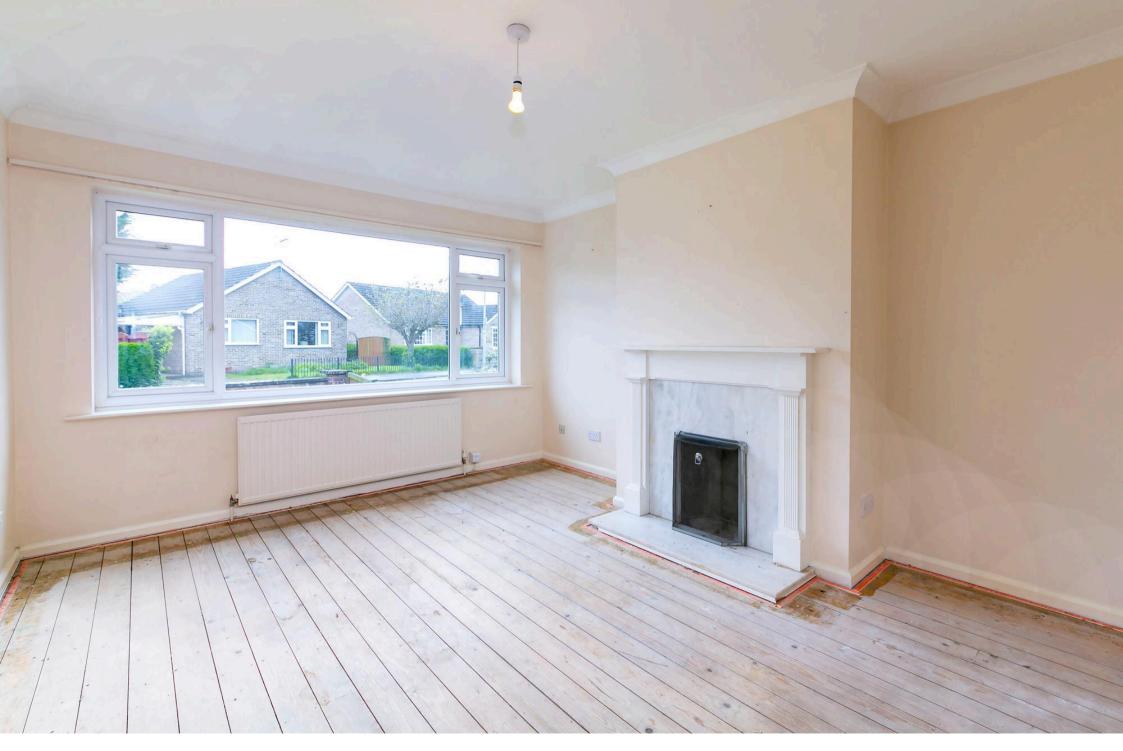

The uPVC entrance door opens into the entrance hall with storage cupboard.

Overlooking the front garden is the spacious lounge, with a large window allowing light to flood in.

Moving through the hallway to the kitchen you will find a range of wall and base units, contrasting work surfaces with inset stainless steel sink unit, an integral electric oven and a ceramic hob. There is a door that opens to the utility room where there is space for white goods, whilst a second door leads out to the enclosed garden. The kitchen also benefits from a useful pantry.