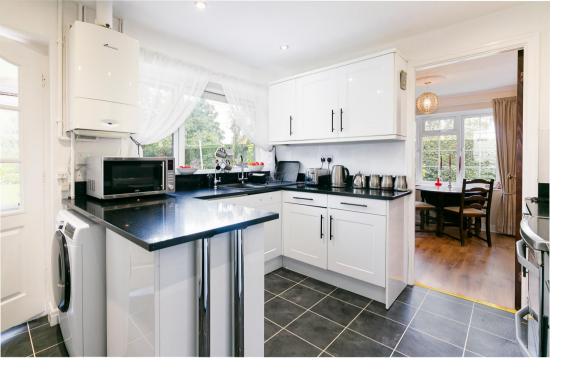

The garden room is the first you enter from the rear garden which provides the perfect place to sit and enjoy the sun in the summer months. Beyond is the kitchen which has been fitted with a U shaped granite worktop that incorporates a sink with drainer. There are various storage cupboards and appliances including a freestanding double oven with four ring electric hob over, fridge/freezer with water dispenser, a washing machine and a dishwasher. There is a pantry cupboard in one corner, a very useful and practical addition. Moving through into the dining room which is immediately adjacent to the kitchen you will see that there is more than enough space for a good sized dining table with chairs. The wall between these rooms could potentially be removed if an open plan kitchen/diner is desired. An archway provides access to the living room which has dual aspect windows, one of which is a stunning bay window that allows light to flood the room. There is a gas fire on a raised hearth at the centre of the room.