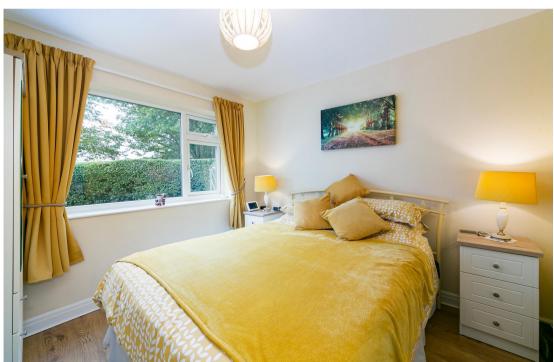

A door at the rear opens into the hallway with a door on the left that provides access to the side of the property. There are two good storage cupboards within the hall that leads to the bedrooms. There are two double bedrooms and a single, one of which has a full wall of mirrored wardrobes. A family shower room comprising walk in double shower, full height mirrored vanity unit, pedestal hand basin and low level w/c completes the internal accommodation.