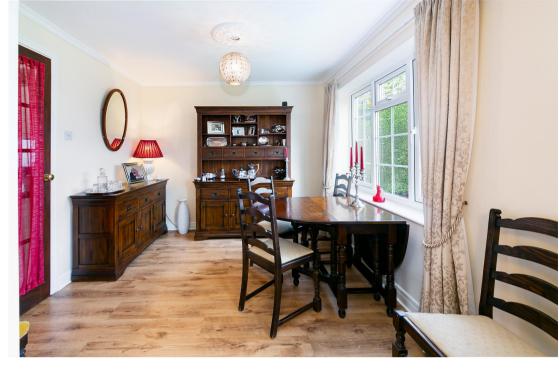

The garden room is the first you enter from the rear garden which provides the perfect place to sit and enjoy the sun in the summer months. Beyond is the kitchen which has been fitted with a U shaped granite worktop that incorporates a sink with drainer. There are various storage cupboards and appliances including a freestanding double oven with four ring electric hob over, fridge/freezer with water dispenser, a washing machine and a dishwasher. There is a pantry cupboard in one corner, a very useful and practical addition. Moving through into the dining room which is immediately adjacent to the kitchen you will see that there is more than enough space for a good sized dining table with chairs. The wall between these rooms could potentially be removed if an open plan kitchen/diner is desired. An archway provides access to the living room which has dual aspect windows, one of which is a stunning bay window that allows light to flood the room. There is a gas fire on a raised hearth at the centre of the room.