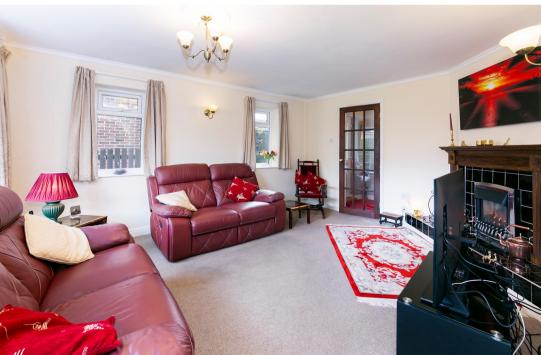

The garden room is the first you enter from the rear garden which provides the perfect place to sit and enjoy the sun in the summer months. Beyond is the kitchen which has been fitted with a U shaped granite worktop that incorporates a sink with drainer. There are various storage cupboards and appliances including a freestanding double oven with four ring electric hob over, fridge/freezer with water dispenser, a washing machine and a dishwasher. There is a pantry cupboard in one corner, a very useful and practical addition. Moving through into the dining room which is immediately adjacent to the kitchen you will see that there is more than enough space for a good sized dining table with chairs. The wall between these rooms could potentially be removed if an open plan kitchen/diner is desired. An archway provides access to the living room which has dual aspect windows, one of which is a stunning bay window that allows light to flood the room. There is a gas fire on a raised hearth at the centre of the room.