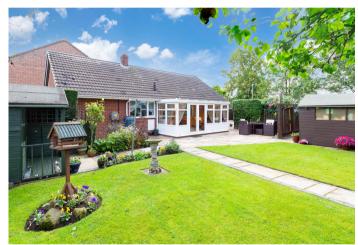

## Guide Price £290,000

If you are looking for a detached bungalow that has been beautifully maintained and has a stunning mature garden, then look no further as this property could be what you have been waiting for. The property is situated on a good sized corner plot only a short walk from all of Holme Upon Spalding Moors amenities. The property is nicely hidden away and private, so a viewing is highly recommended to fully appreciate everything that it has to offer.

Externally the main garden is primarily laid to lawn with borders of trees, shrubs and colourful flowers. A path leads through the centre of the lawn to a tree lined wildlife sanctuary. There is a mature hedge that surrounds the property making it extremely private. A good sized patio seating area is immediately adjacent to the garden room and provides the perfect place to sit and enjoy the sun in the summer months. In addition, there is a timber summer house, garden shed and greenhouse. To the front of the property, you will find a low maintenance lawn whilst the side has a concrete base perfect for bin storage.