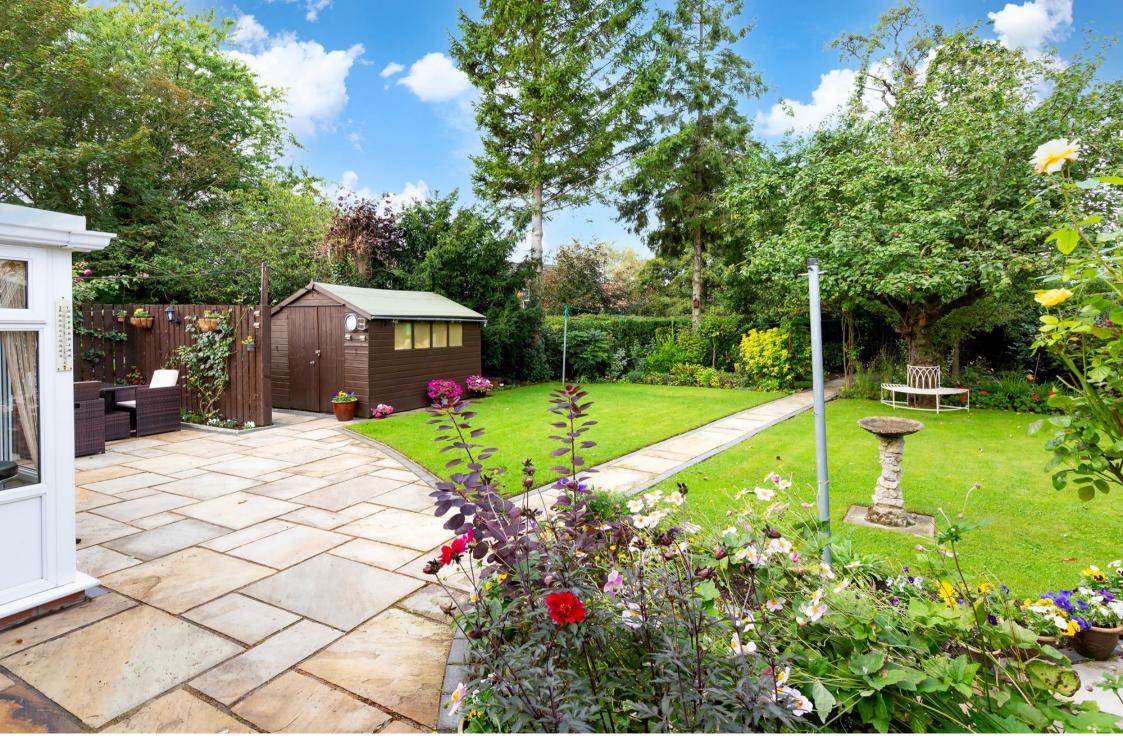

Externally the main garden is primarily laid to lawn with borders of trees, shrubs and colourful flowers. A path leads through the centre of the lawn to a tree lined wildlife sanctuary. There is a mature hedge that surrounds the property making it extremely private. A good sized patio seating area is immediately adjacent to the garden room and provides the perfect place to sit and enjoy the sun in the summer months. In addition, there is a timber summer house, garden shed and greenhouse. To the front of the property, you will find a low maintenance lawn whilst the side has a concrete base perfect for bin storage.