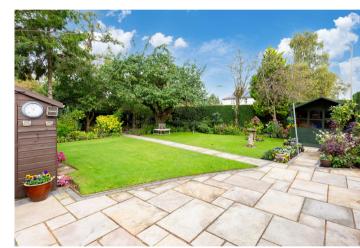

Externally the main garden is primarily laid to lawn with borders of trees, shrubs and colourful flowers. A path leads through the centre of the lawn to a tree lined wildlife sanctuary. There is a mature hedge that surrounds the property making it extremely private. A good sized patio seating area is immediately adjacent to the garden room and provides the perfect place to sit and enjoy the sun in the summer months. In addition, there is a timber summer house, garden shed and greenhouse. To the front of the property, you will find a low maintenance lawn whilst the side has a concrete base perfect for bin storage.