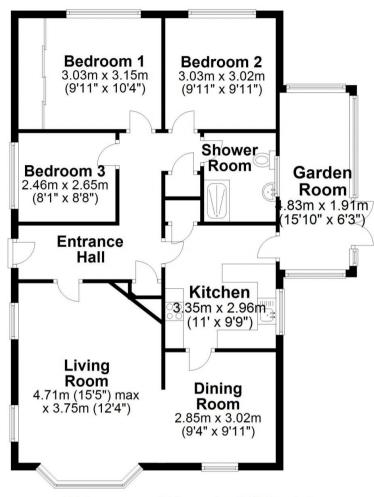

## **Ground Floor**

Approx. 95.3 sq. metres (1025.7 sq. feet)

Total area: approx. 95.3 sq. metres (1025.7 sq. feet)

This plan is for illustrative purposes only. Placements and measurements are for guidance and should not be scaled. Quoted SqFt and SqM measurements may contain garages and ancillary buildings. Confirm with the Agent in all cases. Plan made with PlanUp. Plan produced using PlanUp.