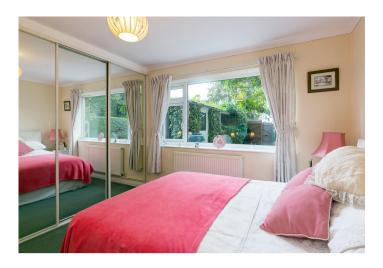

A door at the rear opens into the hallway with a door on the left that provides access to the side of the property. There are two good storage cupboards within the hall that leads to the bedrooms. There are two double bedrooms and a single, one of which has a full wall of mirrored wardrobes. A family shower room comprising walk in double shower, full height mirrored vanity unit, pedestal hand basin and low level w/c completes the internal accommodation.