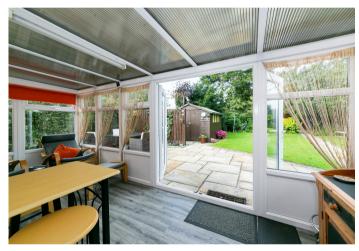

The garden room is the first you enter from the rear garden which provides the perfect place to sit and enjoy the sun in the summer months. Beyond is the kitchen which has been fitted with a U shaped granite worktop that incorporates a sink with drainer. There are various storage cupboards and appliances including a freestanding double oven with four ring electric hob over, fridge/freezer with water dispenser, a washing machine and a dishwasher. There is a pantry cupboard in one corner, a very useful and practical addition. Moving through into the dining room which is immediately adjacent to the kitchen you will see that there is more than enough space for a good sized dining table with chairs. The wall between these rooms could potentially be removed if an open plan kitchen/diner is desired. An archway provides access to the living room which has dual aspect windows, one of which is a stunning bay window that allows light to flood the room. There is a gas fire on a raised hearth at the centre of the room.

Externally the main garden is primarily laid to lawn with borders of trees, shrubs and colourful flowers. A path leads through the centre of the lawn to a tree lined wildlife sanctuary. There is a mature hedge that surrounds the property making it extremely private. A good sized patio seating area is immediately adjacent to the garden room and provides the perfect place to sit and enjoy the sun in the summer months. In addition, there is a timber summer house, garden shed and greenhouse. To the front of the property, you will find a low maintenance lawn whilst the side has a concrete base perfect for bin storage.