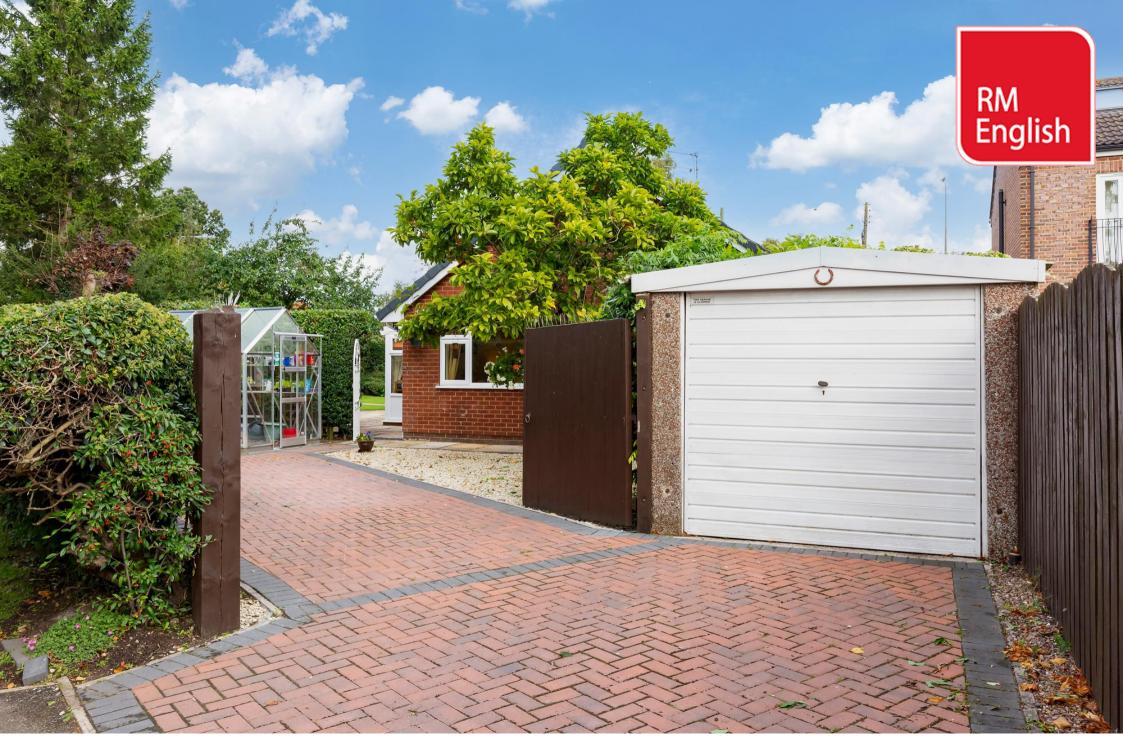

As you approach the property from the rear you will see that there is a block paved drive that leads to a single detached garage on the right hand side. Not only does this provide covered parking but it could also be used as a workshop. There is a set of large double timber gates on the left with further parking beyond.