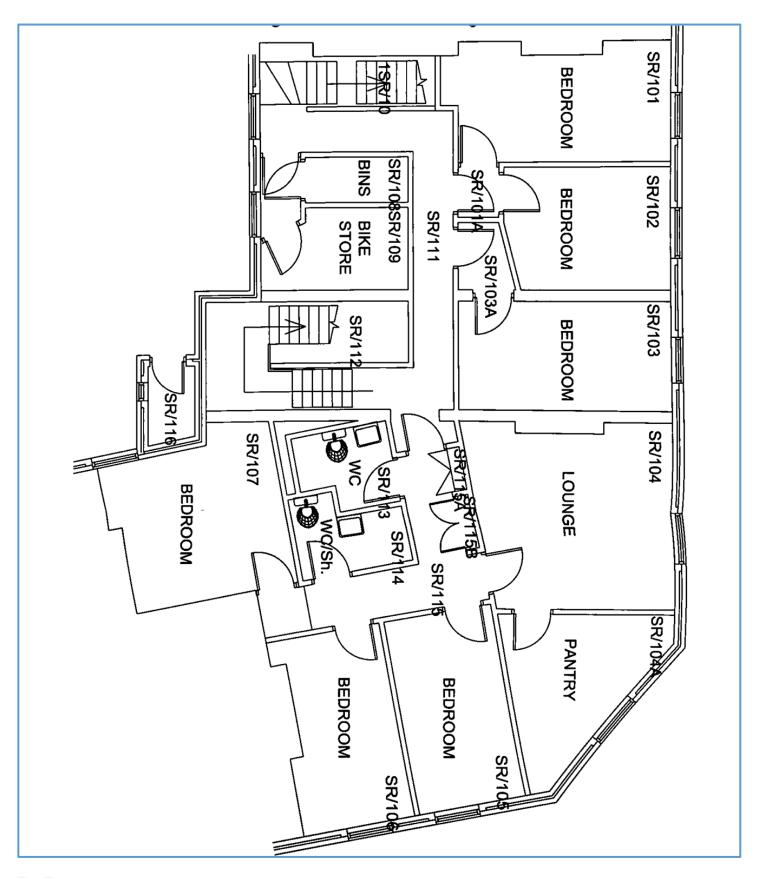

## Description

This a three storey building with the ground floor let to Sainsburys. The upper floors were used as student accommodation but have not been occupied for some time. These could be converted to good quality apartments.

## Retail Unit

Ground Floor 128 sq m (1,340 sq ft) Storage 53 sq m (410 sq ft) Basement 14 sq m (200 sq ft)

First Floor 150 sq m (1,615 sq ft) Second Floor 120 sq m (1,290 sq ft)

Floor areas are approximate.

# Viewing

By appointment with R M English 01759 303202 or Briggs Burley 07949 154881 iburley@briggsburley.co.uk

First Floor

Second Floor