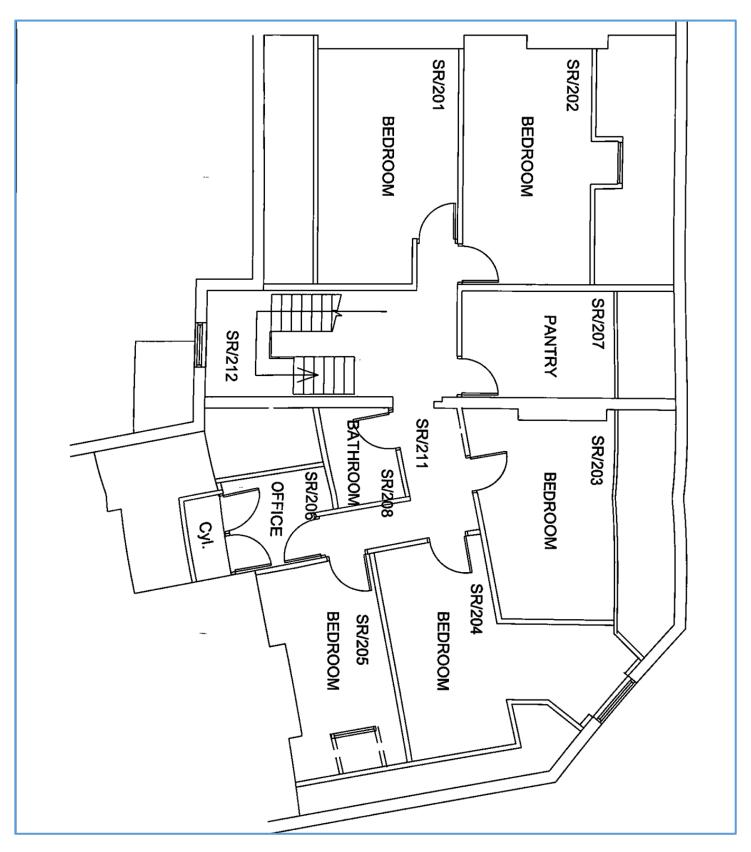

## Description

This a three storey building with the ground floor let to Sainsburys. The upper floors were used as student accommodation but have not been occupied for some time. These could be converted to good quality apartments.

## Retail Unit

Ground Floor 128 sq m (1,340 sq ft) Storage 53 sq m (410 sq ft) Basement 14 sq m (200 sq ft)

First Floor 150 sq m (1,615 sq ft) Second Floor 120 sq m (1,290 sq ft)

Floor areas are approximate.

# Viewing

By appointment with R M English 01759 303202 or Briggs Burley 07949 154881 iburley@briggsburley.co.uk

First Floor

Second Floor