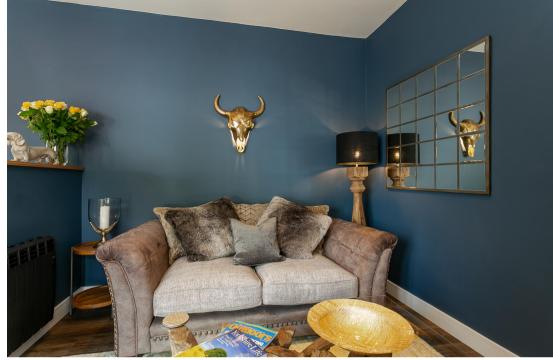

Within Yor Hideaway you will find:

A stylish, open plan kitchen/living/dining area

Contemporary integrated kitchen

Elegant lounge area with French doors

Luxurious en-suite with power shower and jet system

uPVC Windows throughout with wooden shutters

Antico hard wearing flooring

Pressurised hot water system

Bespoke indoor and outdoor lighting

This beautiful open-plan kitchen/living/dining area will surely appeal to the most discerning of purchasers. The kitchen is fully integrated, boasting granite worktops, storage units, fridge/freezer and oven. Beyond the worktop there is a good sized seating area where you can sit and relax.