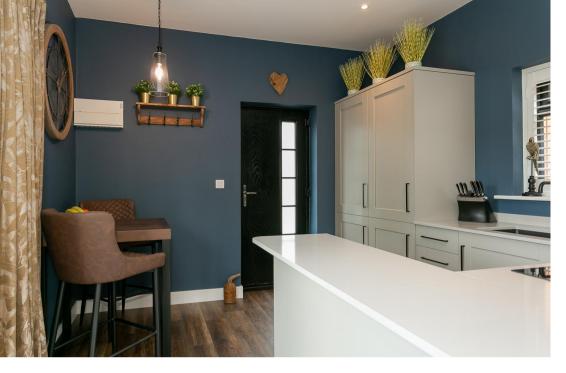

Within Yor Hideaway you will find:

A stylish, open plan kitchen/living/dining area

Contemporary integrated kitchen

Elegant lounge area with French doors

Luxurious en-suite with power shower and jet system

uPVC Windows throughout with wooden shutters

Antico hard wearing flooring

Pressurised hot water system

Bespoke indoor and outdoor lighting

This beautiful open-plan kitchen/living/dining area will surely appeal to the most discerning of purchasers. The kitchen is fully integrated, boasting granite worktops, storage units, fridge/freezer and oven. Beyond the worktop there is a good sized seating area where you can sit and relax.