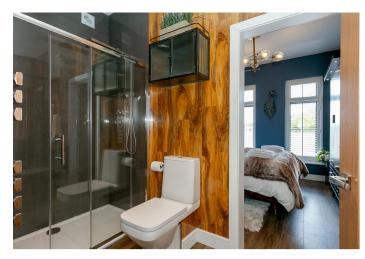

Within Yor Hideaway you will find:

A stylish, open plan kitchen/living/dining area

Contemporary integrated kitchen

Elegant lounge area with French doors

Luxurious en-suite with power shower and jet system

Moving into the double bedroom you will find a large built-in wall mirror, ample space for a free-standing wardrobe and two large windows which ensure the bedroom is always kept bright and well ventilated. The en-suite has a luxurious exposed power shower with a body jet system, a double sink, a large built-in mirror and an extractor.