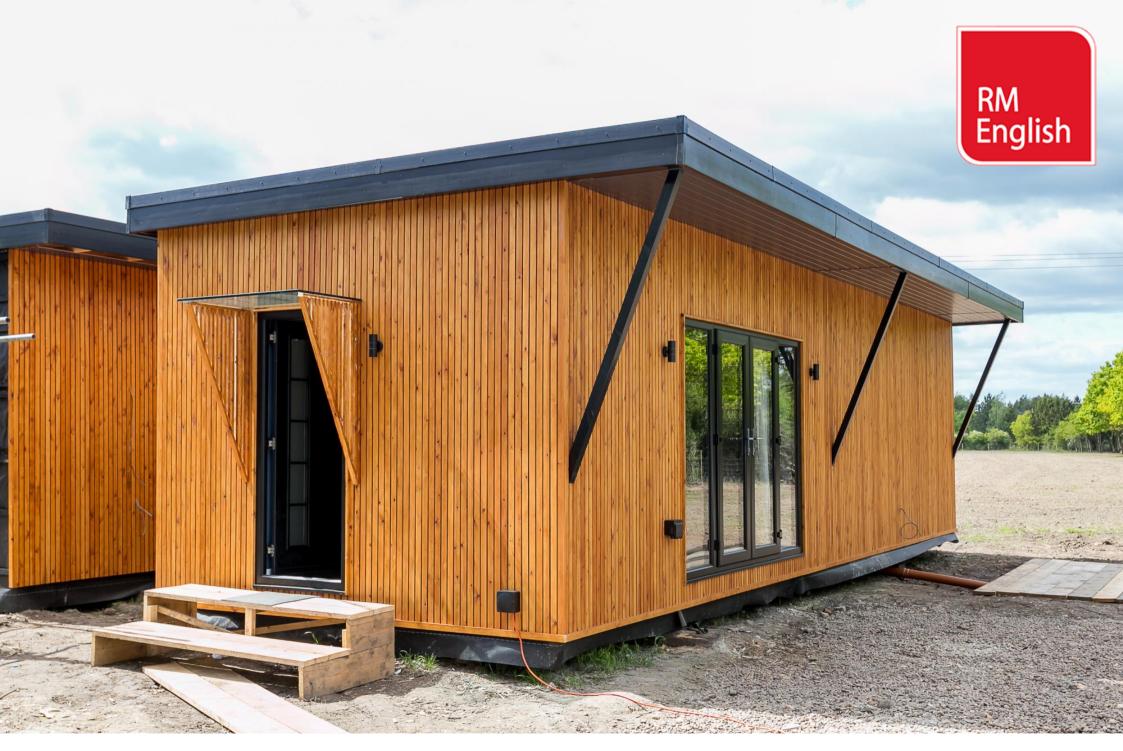

## Guide Price £55,950

Do you require more space but do not have the budget to extend your current home, then look no further as Yor Hideaway could be the answer to all your needs. Yor Hideaway has been developed in Yorkshire to provide people with a stylish, contemporary, durable and adaptable structure that has a variety of uses including a home office, additional accommodation to a house, an outside entertaining area or a games room but to name a few. These repurposed containers measuring at 32 ft in length have not only been fitted out to a high specification but have also been designed so that they can be easily transported.

A MULTI PURPOSE BUILDING THAT HAS BEEN BEAUTIFULLY DESIGNED

R M English Ltd, 2 Railway Street, Pocklington, YO42 2QZ Tel: 01759 303202

Viewing strictly by appointment

Tenure Unknown

Council Tax Band Not Specified