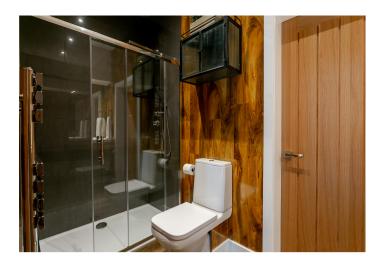

Moving into the double bedroom you will find a large built-in wall mirror, ample space for a free-standing wardrobe and two large windows which ensure the bedroom is always kept bright and well ventilated. The en-suite has a luxurious exposed power shower with a body jet system, a double sink, a large built-in mirror and an extractor.