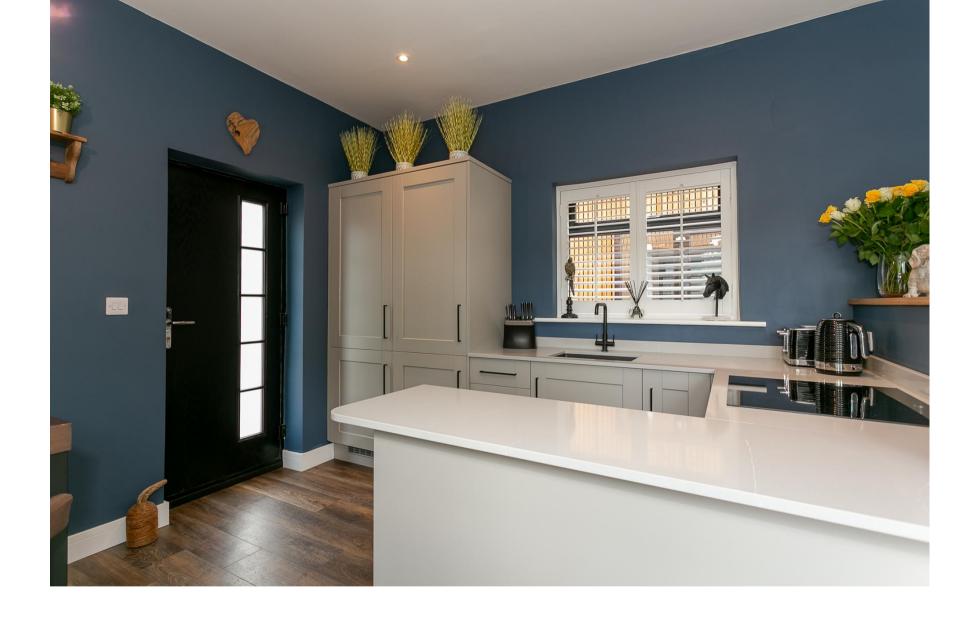

Within Yor Hideaway you will find:

A stylish, open plan kitchen/living/dining area

Contemporary integrated kitchen

Elegant lounge area with French doors

Luxurious en-suite with power shower and jet system

uPVC Windows throughout with wooden shutters

Antico hard wearing flooring

Pressurised hot water system

Bespoke indoor and outdoor lighting

This beautiful open-plan kitchen/living/dining area will surely appeal to the most discerning of purchasers. The kitchen is fully integrated, boasting granite worktops, storage units, fridge/freezer and oven. Beyond the worktop there is a good sized seating area where you can sit and relax.