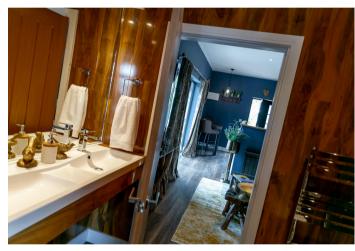

Within Yor Hideaway you will find:

A stylish, open plan kitchen/living/dining area

Contemporary integrated kitchen

Elegant lounge area with French doors

Luxurious en-suite with power shower and jet system

Moving into the double bedroom you will find a large built-in wall mirror, ample space for a free-standing wardrobe and two large windows which ensure the bedroom is always kept bright and well ventilated. The en-suite has a luxurious exposed power shower with a body jet system, a double sink, a large built-in mirror and an extractor.