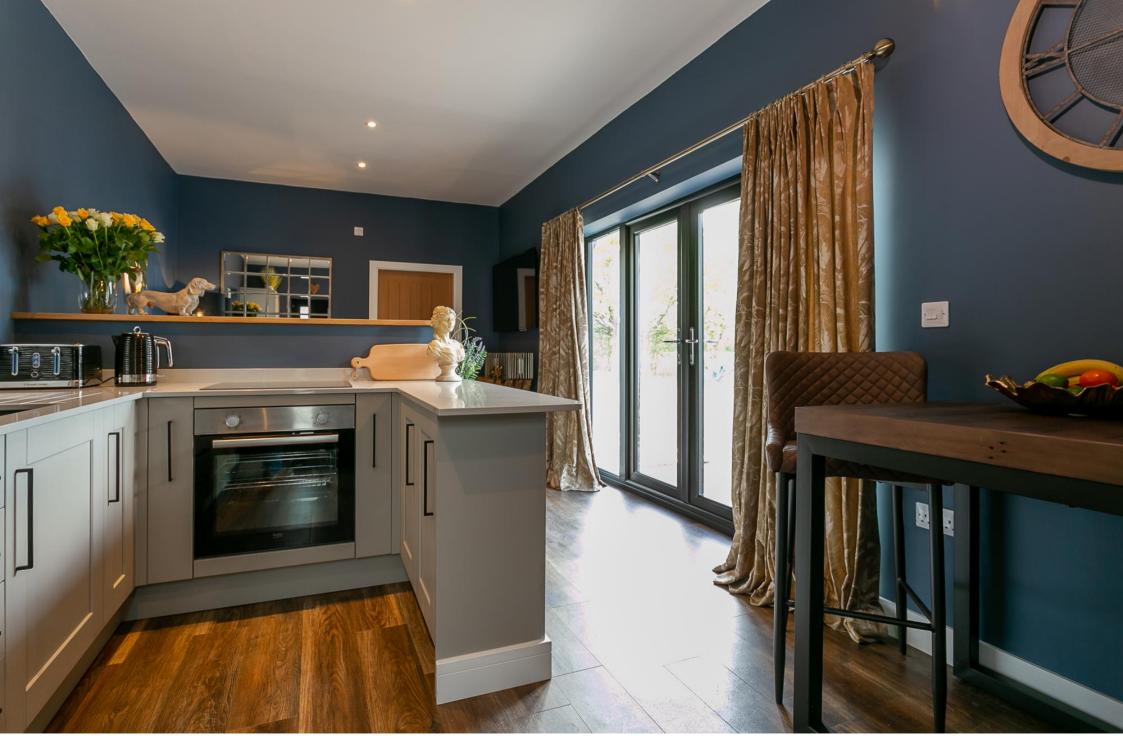

Within Yor Hideaway you will find:

A stylish, open plan kitchen/living/dining area

Contemporary integrated kitchen

Elegant lounge area with French doors

Luxurious en-suite with power shower and jet system

uPVC Windows throughout with wooden shutters

Antico hard wearing flooring

Pressurised hot water system

Bespoke indoor and outdoor lighting

This beautiful open-plan kitchen/living/dining area will surely appeal to the most discerning of purchasers. The kitchen is fully integrated, boasting granite worktops, storage units, fridge/freezer and oven. Beyond the worktop there is a good sized seating area where you can sit and relax.