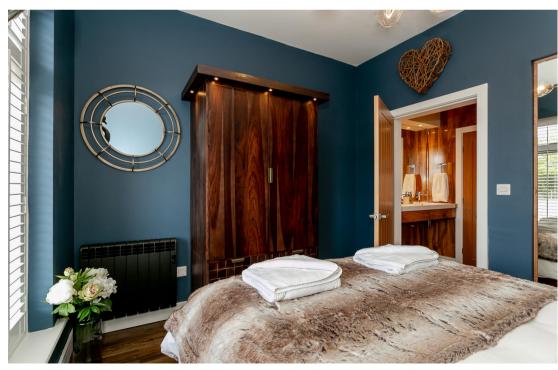

Moving into the double bedroom you will find a large built-in wall mirror, ample space for a free-standing wardrobe and two large windows which ensure the bedroom is always kept bright and well ventilated. The en-suite has a luxurious exposed power shower with a body jet system, a double sink, a large built-in mirror and an extractor.