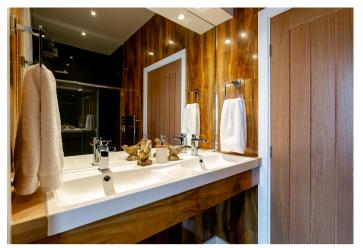

Within Yor Hideaway you will find:

A stylish, open plan kitchen/living/dining area

Contemporary integrated kitchen

Elegant lounge area with French doors

Luxurious en-suite with power shower and jet system

Moving into the double bedroom you will find a large built-in wall mirror, ample space for a free-standing wardrobe and two large windows which ensure the bedroom is always kept bright and well ventilated. The en-suite has a luxurious exposed power shower with a body jet system, a double sink, a large built-in mirror and an extractor.