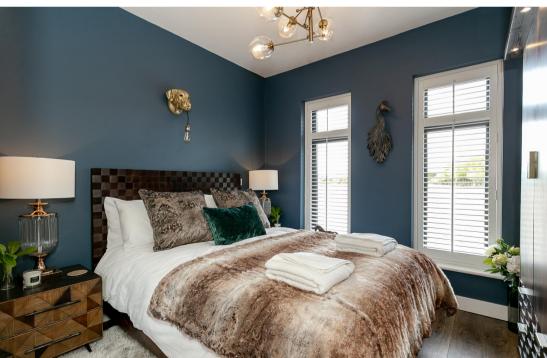

Moving into the double bedroom you will find a large built-in wall mirror, ample space for a free-standing wardrobe and two large windows which ensure the bedroom is always kept bright and well ventilated. The en-suite has a luxurious exposed power shower with a body jet system, a double sink, a large built-in mirror and an extractor.