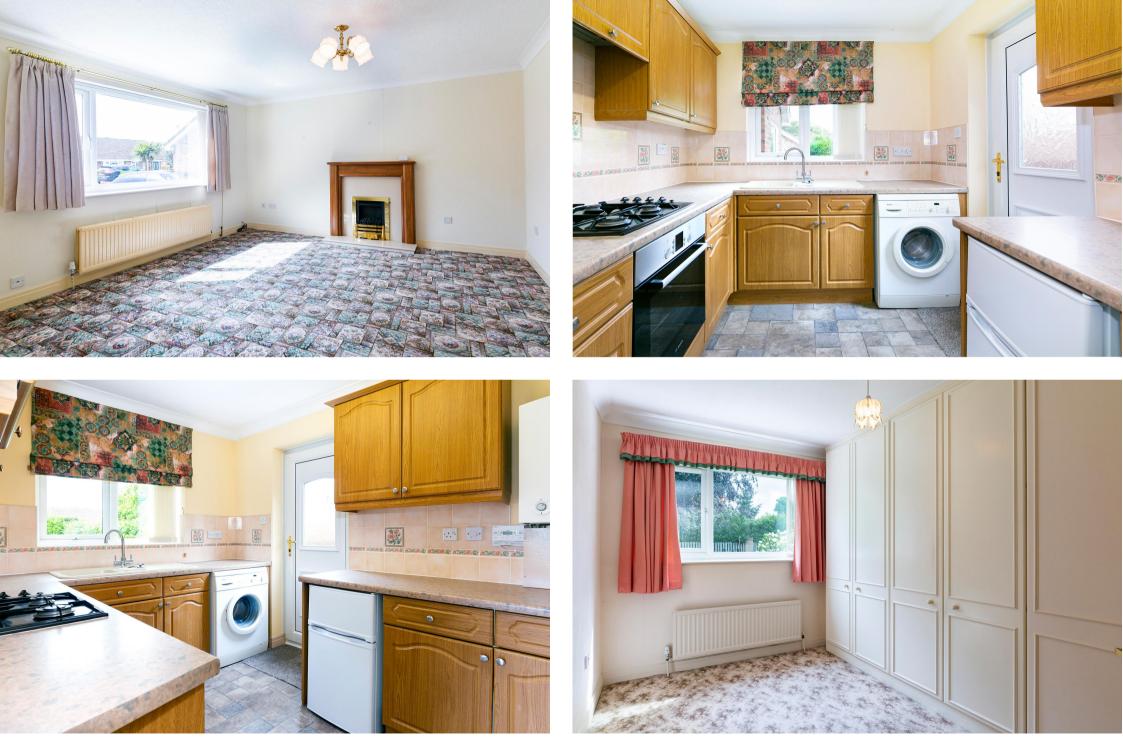

The good-sized living room has a coal effect gas fire in hearth with timber surround. There is a large window to the front allowing light to flood in.

The kitchen is located off the lounge at the rear of the house and has a range of fitted wall and base units, contrasting work surfaces, and inset ceramic sink unit. The integral Bosch electric oven has a four-ring gas hob and extractor over, plumbing for washing machine and space for under counter fridge. The Worcester boiler is housed in the kitchen also.