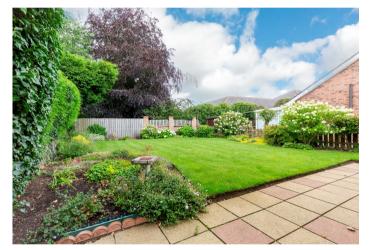

Externally there is a detached garage with an electric door and driveway parking. The garden sits to the side of the house and is mainly laid to lawn with borders of mature plants and shrubs. The front garden again is laid to lawn.