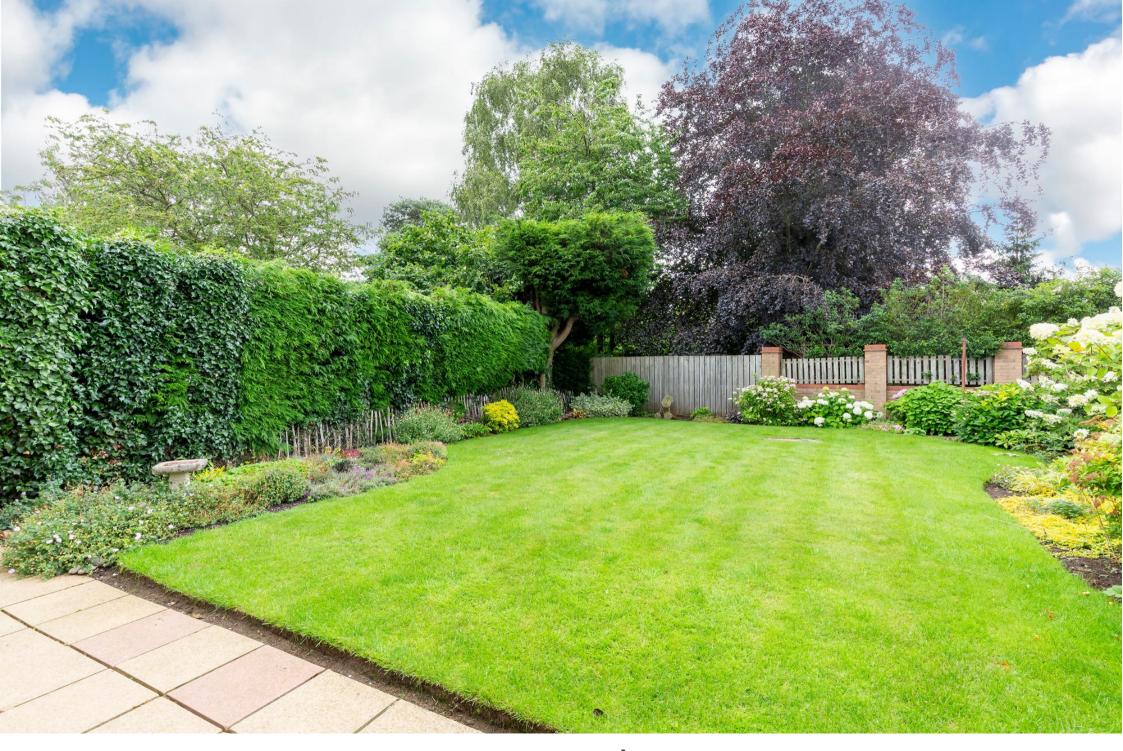

Externally there is a detached garage with an electric door and driveway parking. The garden sits to the side of the house and is mainly laid to lawn with borders of mature plants and shrubs. The front garden again is laid to lawn.