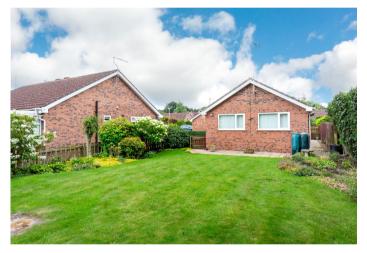

## Guide Price £187,500

Located within the highly desirable village of South Cave, this two-bedroom detached bungalow is offered with no onward chain and amenities a short walk away.

The front entrance door opens into the hallway and has the Tunstall control terminal fitted to the wall.

Externally there is a detached garage with an electric door and driveway parking. The garden sits to the side of the house and is mainly laid to lawn with borders of mature plants and shrubs. The front garden again is laid to lawn.