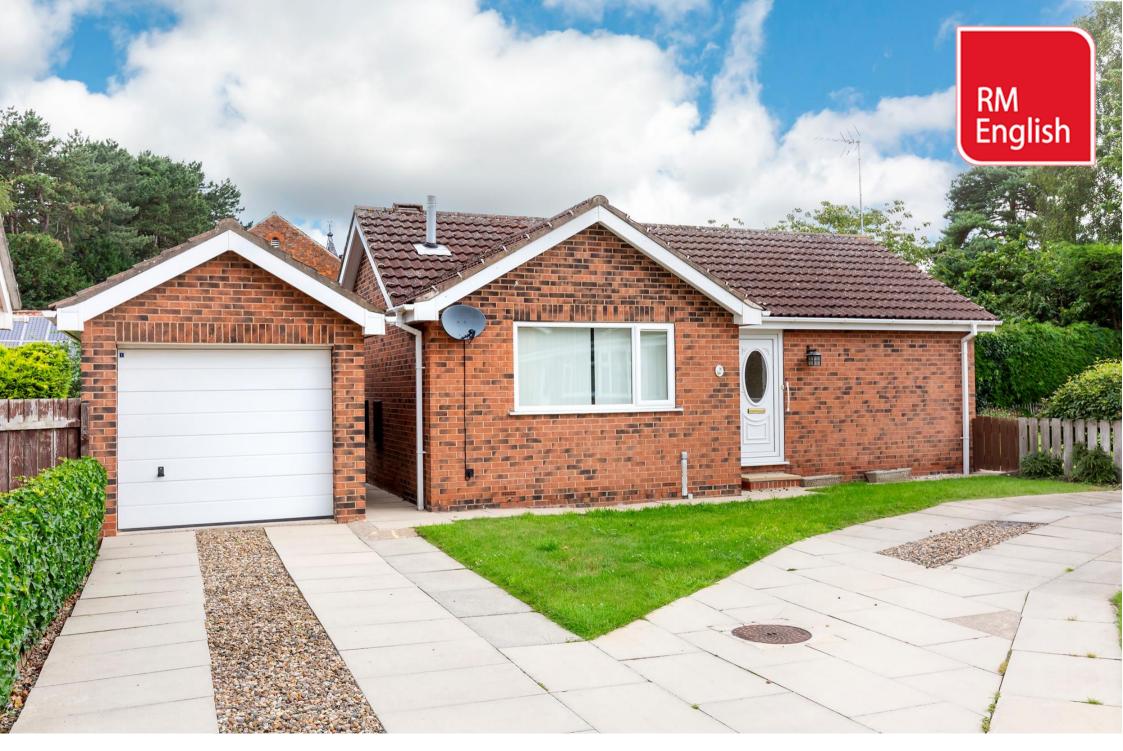

8 Wold View, South Cave, HU15 2EF

 Detached bungalow Over 55's looked after by the Anchor Hanover Group • Entrance hall • Lounge • Kitchen • Two bedrooms • Modern shower room • Front, side and rear gardens, single detached garage • uPVC double glazing and gas central heating • NO ONWARD CHAIN EPC Rating = D • Monthly management fee

## Guide Price £187,500

Located within the highly desirable village of South Cave, this two-bedroom detached bungalow is offered with no onward chain and amenities a short walk away.

The front entrance door opens into the hallway and has the Tunstall control terminal fitted to the wall.

Externally there is a detached garage with an electric door and driveway parking. The garden sits to the side of the house and is mainly laid to lawn with borders of mature plants and shrubs. The front garden again is laid to lawn.