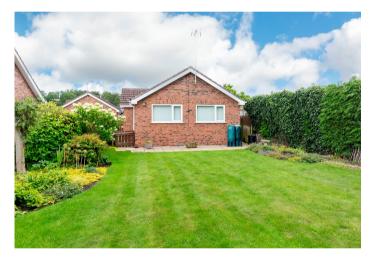

Externally there is a detached garage with an electric door and driveway parking. The garden sits to the side of the house and is mainly laid to lawn with borders of mature plants and shrubs. The front garden again is laid to lawn.