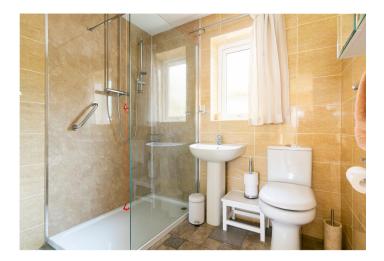

There are two bedrooms, both of which have built in wardrobes offering an abundance of storage space.

The modern shower room comprises of a walk-in shower with mains fed shower over, pedestal hand basin, push button w/c, chrome ladder towel warmer and wall mounted mirrored cabinet completes the internal accommodation.