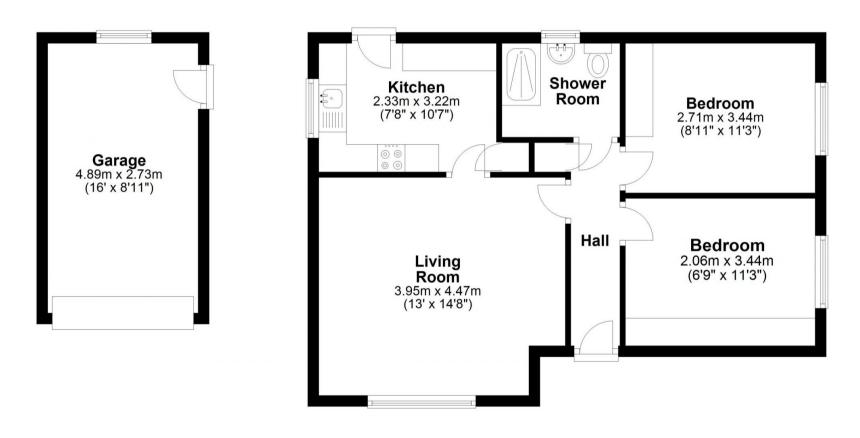

rmenglish.co.uk

Address: Reference: 1613

Offices in York, Pocklington and Market Weighton

R M English Ltd, 13 Walmgate, York, YO1 9TX Tel: 01904 697900

Ground Floor Approx. 52.7 sg. metres (567.8 sg. feet)

Total area: approx. 52.7 sq. metres (567.8 sq. feet) All floorplans and measurements are provided for information purposes only. Plans should not be scaled from or used as reference. Plan produced using PlanUp.