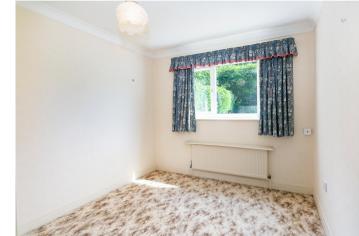

There are two bedrooms, both of which have built in wardrobes offering an abundance of storage space.

The modern shower room comprises of a walk-in shower with mains fed shower over, pedestal hand basin, push button w/c, chrome ladder towel warmer and wall mounted mirrored cabinet completes the internal accommodation.