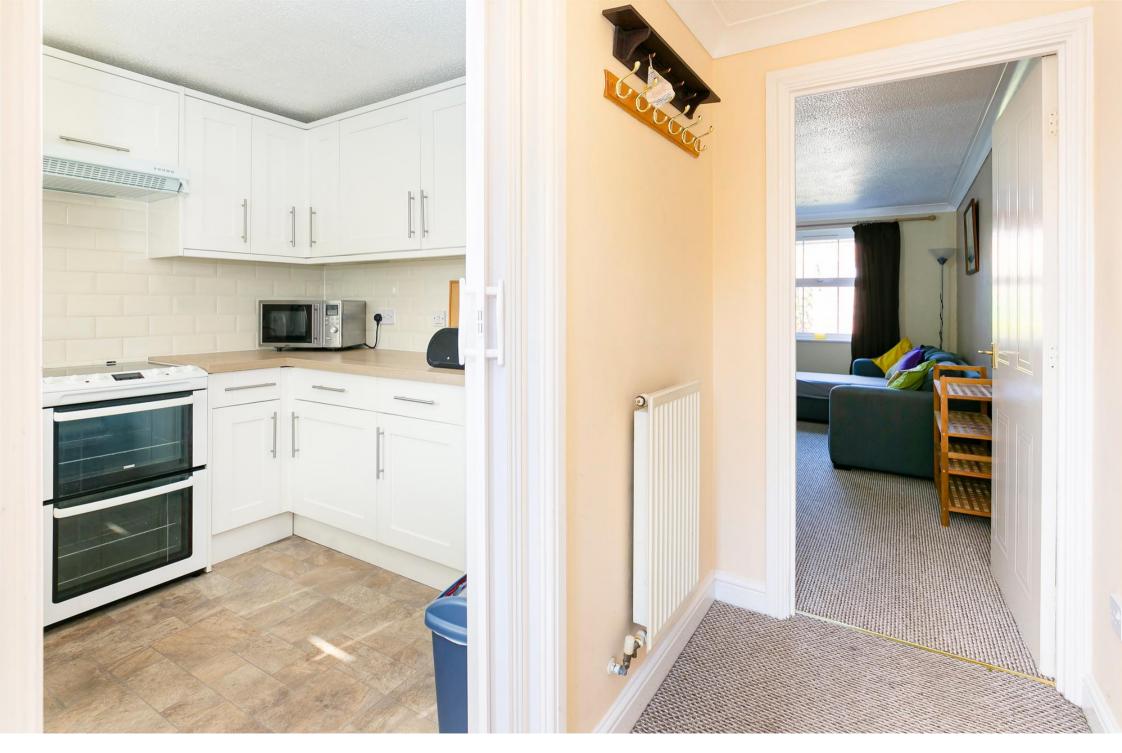

On entering you will see a door on the left hand side that opens to the kitchen. There are a number of appliances including a dishwasher, washing machine, freestanding double oven with hob over and a fridge/freezer. There is a U shaped worktop that incorporates a stainless steel sink with drainer and multiple storage units.

Moving through to the rear of the property you find yourself in the living room which is generous in size. There is space at one end for a table with chairs and a door at the other that provides access to the rear garden.