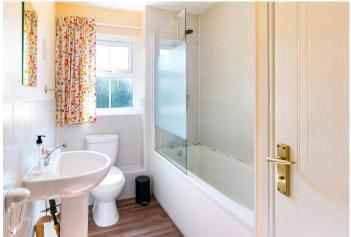

To the first floor there are two good sized bedrooms, one of which benefits from a full wall of fitted wardrobes. A family bathroom comprising bath with shower over, low level w/c, pedestal hand basin and a good sized storage cupboard completes the internal accommodation. The loft space is part boarded.