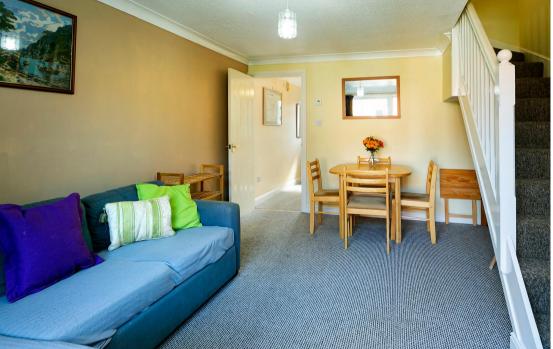

Moving through to the rear of the property you find yourself in the living room which is generous in size. There is space at one end for a table with chairs and a door at the other that provides access to the rear garden.