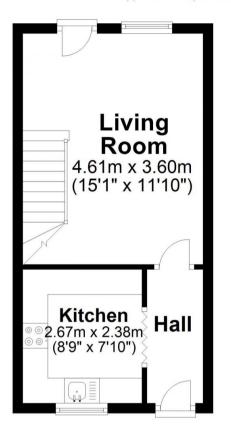

On entering you will see a door on the left hand side that opens to the kitchen. There are a number of appliances including a dishwasher, washing machine, freestanding double oven with hob over and a fridge/freezer. There is a U shaped worktop that incorporates a stainless steel sink with drainer and multiple storage units.

Moving through to the rear of the property you find yourself in the living room which is generous in size. There is space at one end for a table with chairs and a door at the other that provides access to the rear garden.

## **Ground Floor**

Approx. 26.6 sq. metres (286.0 sq. feet)

### First Floor

Approx. 26.6 sq. metres (286.0 sq. feet)

Total area: approx. 53.1 sq. metres (571.9 sq. feet)

All floorplans and measurements are provided for information purposes only. Plans should not be scaled from or used as reference.