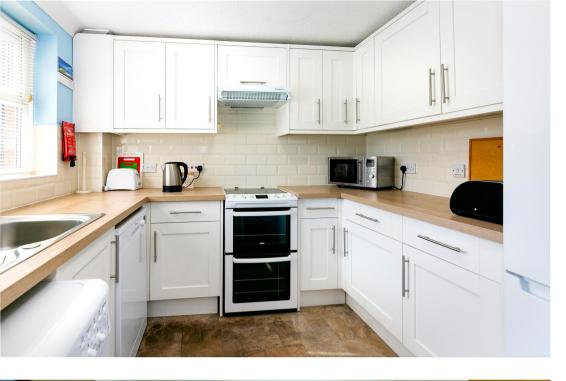

On entering you will see a door on the left hand side that opens to the kitchen. There are a number of appliances including a dishwasher, washing machine, freestanding double oven with hob over and a fridge/freezer. There is a U shaped worktop that incorporates a stainless steel sink with drainer and multiple storage units.