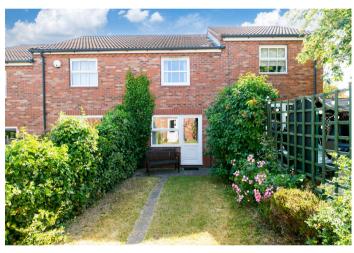

The rear garden is mainly laid to lawn with borders of mature shrubs and colourful flowers. There is a path that runs down the centre of the lawn to the garage at the rear, which can be accessed via a single door. There is an up and over door at the front of the garage and further off street parking on the drive.