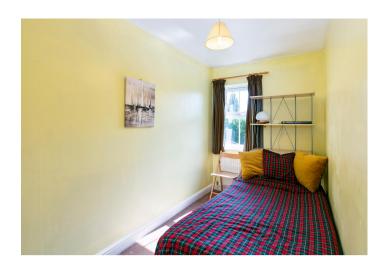

To the first floor there are two good sized bedrooms, one of which benefits from a full wall of fitted wardrobes. A family bathroom comprising bath with shower over, low level w/c, pedestal hand basin and a good sized storage cupboard completes the internal accommodation. The loft space is part boarded.