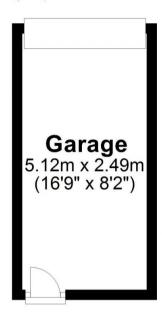

The rear garden is mainly laid to lawn with borders of mature shrubs and colourful flowers. There is a path that runs down the centre of the lawn to the garage at the rear, which can be accessed via a single door. There is an up and over door at the front of the garage and further off street parking on the drive.

## **Ground Floor**

Approx. 26.6 sq. metres (286.0 sq. feet)

### First Floor

Approx. 26.6 sq. metres (286.0 sq. feet)

Total area: approx. 53.1 sq. metres (571.9 sq. feet)

All floorplans and measurements are provided for information purposes only. Plans should not be scaled from or used as reference.