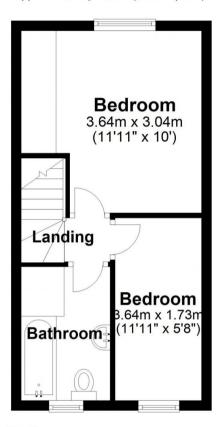

To the first floor there are two good sized bedrooms, one of which benefits from a full wall of fitted wardrobes. A family bathroom comprising bath with shower over, low level w/c, pedestal hand basin and a good sized storage cupboard completes the internal accommodation. The loft space is part boarded.

### First Floor

Approx. 26.6 sq. metres (286.0 sq. feet)

Total area: approx. 53.1 sq. metres (571.9 sq. feet)

All floorplans and measurements are provided for information purposes only. Plans should not be scaled from or used as reference.