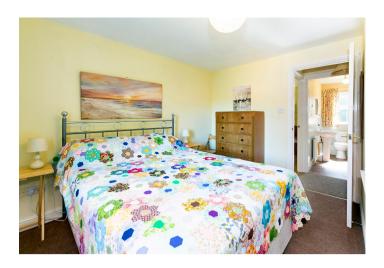

To the first floor there are two good sized bedrooms, one of which benefits from a full wall of fitted wardrobes. A family bathroom comprising bath with shower over, low level w/c, pedestal hand basin and a good sized storage cupboard completes the internal accommodation. The loft space is part boarded.