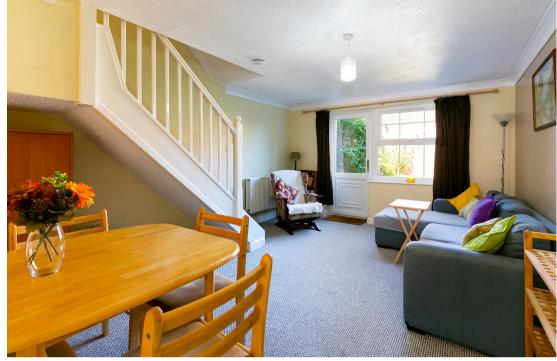

Moving through to the rear of the property you find yourself in the living room which is generous in size. There is space at one end for a table with chairs and a door at the other that provides access to the rear garden.