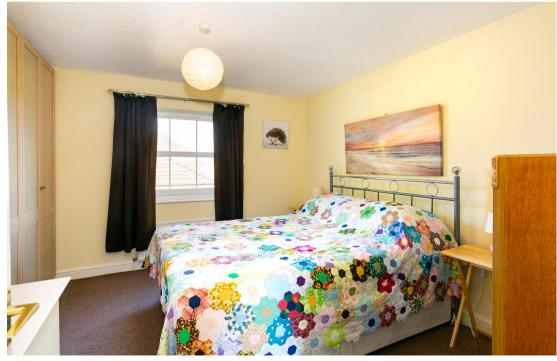

To the first floor there are two good sized bedrooms, one of which benefits from a full wall of fitted wardrobes. A family bathroom comprising bath with shower over, low level w/c, pedestal hand basin and a good sized storage cupboard completes the internal accommodation. The loft space is part boarded.