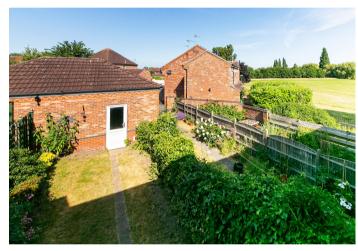

The rear garden is mainly laid to lawn with borders of mature shrubs and colourful flowers. There is a path that runs down the centre of the lawn to the garage at the rear, which can be accessed via a single door. There is an up and over door at the front of the garage and further off street parking on the drive.