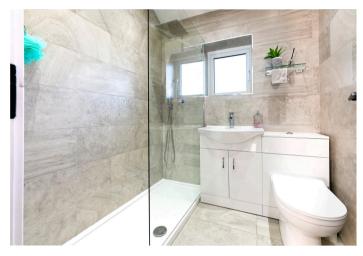

To the first floor there are two double bedrooms and a family shower room comprising a walk-in rainfall shower, hand basin with storage below and a low level w/c.

Externally, there is a utility area which offers ample storage space, as well as room to house a washing machine and tumble dryer. Access to this space is available from the kitchen, rear garden and front driveway, which provides parking for multiple cars.