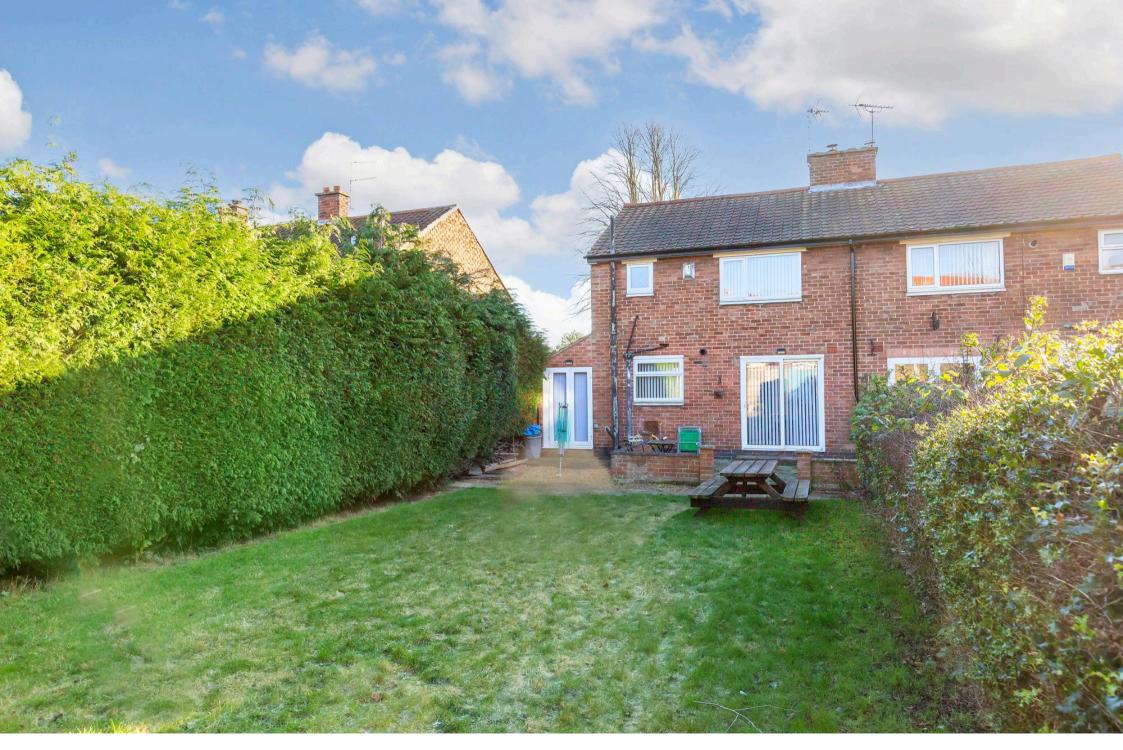

To the first floor there are two double bedrooms and a family shower room comprising a walk-in rainfall shower, hand basin with storage below and a low level w/c.

Externally, there is a utility area which offers ample storage space, as well as room to house a washing machine and tumble dryer. Access to this space is available from the kitchen, rear garden and front driveway, which provides parking for multiple cars.

Beautifully presented semi detached house with enclosed rear garden

R M English Ltd, 13 Walmgate, York, YO1 9TX Tel: 01904 697900

Address: Reference: 1742

Viewing strictly by appointment

**Tenure** Freehold