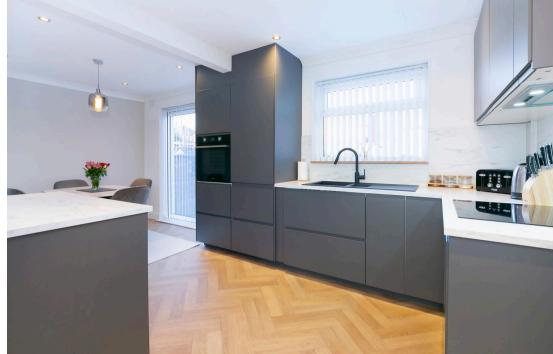

As you enter you find yourself in a spacious hallway with stairs to the first floor to your right and the kitchen/diner ahead. This space has been beautifully modernised by the current vendors and provides plenty of storage as well as space for a dining table and four chairs. An L-shaped worktop to one side incorporates an electric hob, Indesit oven and sink with drainer, whilst an additional worktop to the other side houses a fridge and a freezer. The living room follows, bright and spacious, this room houses a log burning stove at its centre.