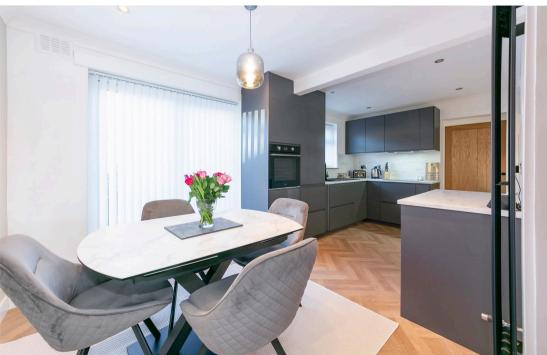

As you enter you find yourself in a spacious hallway with stairs to the first floor to your right and the kitchen/diner ahead. This space has been beautifully modernised by the current vendors and provides plenty of storage as well as space for a dining table and four chairs. An L-shaped worktop to one side incorporates an electric hob, Indesit oven and sink with drainer, whilst an additional worktop to the other side houses a fridge and a freezer. The living room follows, bright and spacious, this room houses a log burning stove at its centre.