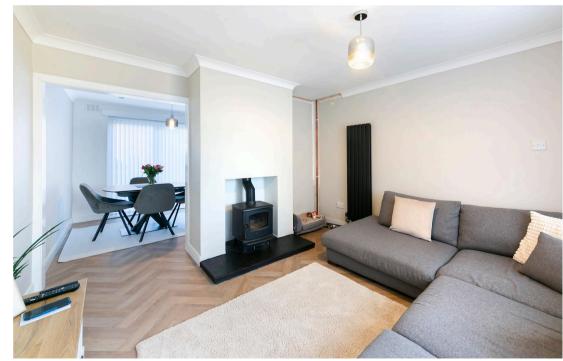

As you enter you find yourself in a spacious hallway with stairs to the first floor to your right and the kitchen/diner ahead. This space has been beautifully modernised by the current vendors and provides plenty of storage as well as space for a dining table and four chairs. An L-shaped worktop to one side incorporates an electric hob, Indesit oven and sink with drainer, whilst an additional worktop to the other side houses a fridge and a freezer. The living room follows, bright and spacious, this room houses a log burning stove at its centre.