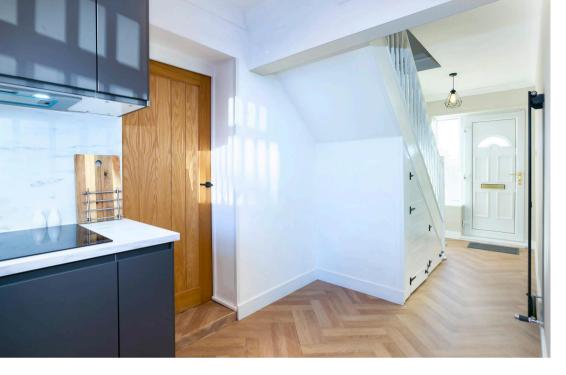

As you enter you find yourself in a spacious hallway with stairs to the first floor to your right and the kitchen/diner ahead. This space has been beautifully modernised by the current vendors and provides plenty of storage as well as space for a dining table and four chairs. An L-shaped worktop to one side incorporates an electric hob, Indesit oven and sink with drainer, whilst an additional worktop to the other side houses a fridge and a freezer. The living room follows, bright and spacious, this room houses a log burning stove at its centre.