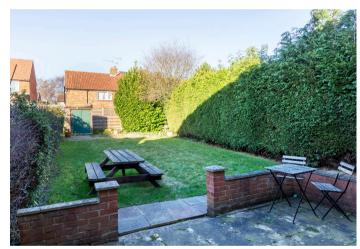

To the first floor there are two double bedrooms and a family shower room comprising a walk-in rainfall shower, hand basin with storage below and a low level w/c.

Externally, there is a utility area which offers ample storage space, as well as room to house a washing machine and tumble dryer. Access to this space is available from the kitchen, rear garden and front driveway, which provides parking for multiple cars.

Beautifully presented semi detached house with enclosed rear garden

R M English Ltd, 13 Walmgate, York, YO1 9TX Tel: 01904 697900

Address: Reference: 1742

Viewing strictly by appointment

**Tenure** Freehold