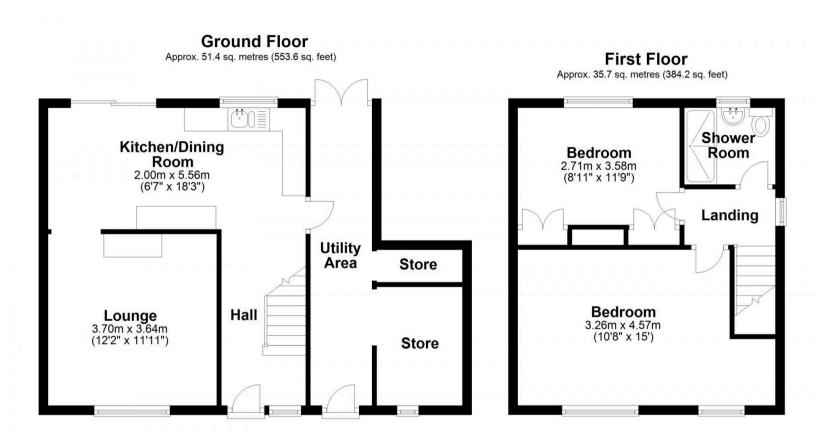

As you enter you find yourself in a spacious hallway with stairs to the first floor to your right and the kitchen/diner ahead. This space has been beautifully modernised by the current vendors and provides plenty of storage as well as space for a dining table and four chairs. An L-shaped worktop to one side incorporates an electric hob, Indesit oven and sink with drainer, whilst an additional worktop to the other side houses a fridge and a freezer. The living room follows, bright and spacious, this room houses a log burning stove at its centre.

To the first floor there are two double bedrooms and a family shower room comprising a walk-in rainfall shower, hand basin with storage below and a low level w/c.

Externally, there is a utility area which offers ample storage space, as well as room to house a washing machine and tumble dryer. Access to this space is available from the kitchen, rear garden and front driveway, which provides parking for multiple cars.

Council Tax Band B

**Local Authority York City Council** 

Services All mains services.

rmenglish.co.uk

Total area: approx. 87.1 sq. metres (937.8 sq. feet)

This plan is for illustrative purposes only. Placements and measurements are for guidance and should not be scaled. Quoted SqFt and SqM measurements may contain garages and ancillary buildings. Confirm with the Agent in all cases. Plan made with PlanUp Plan produced using PlanUp.