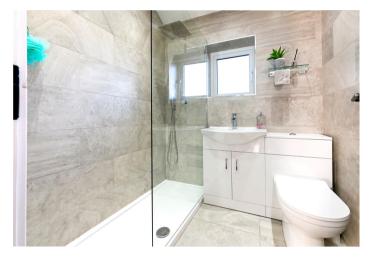

To the first floor there are two double bedrooms and a family shower room comprising a walk-in rainfall shower, hand basin with storage below and a low level w/c.

Externally, there is a utility area which offers ample storage space, as well as room to house a washing machine and tumble dryer. Access to this space is available from the kitchen, rear garden and front driveway, which provides parking for multiple cars.