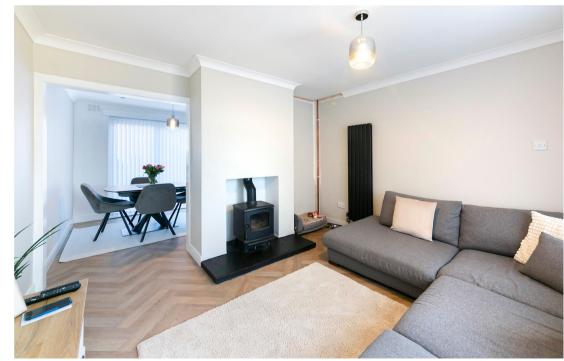

As you enter you find yourself in a spacious hallway with stairs to the first floor to your right and the kitchen/diner ahead. This space has been beautifully modernised by the current vendors and provides plenty of storage as well as space for a dining table and four chairs. An L-shaped worktop to one side incorporates an electric hob, Indesit oven and sink with drainer, whilst an additional worktop to the other side houses a fridge and a freezer. The living room follows, bright and spacious, this room houses a log burning stove at its centre.