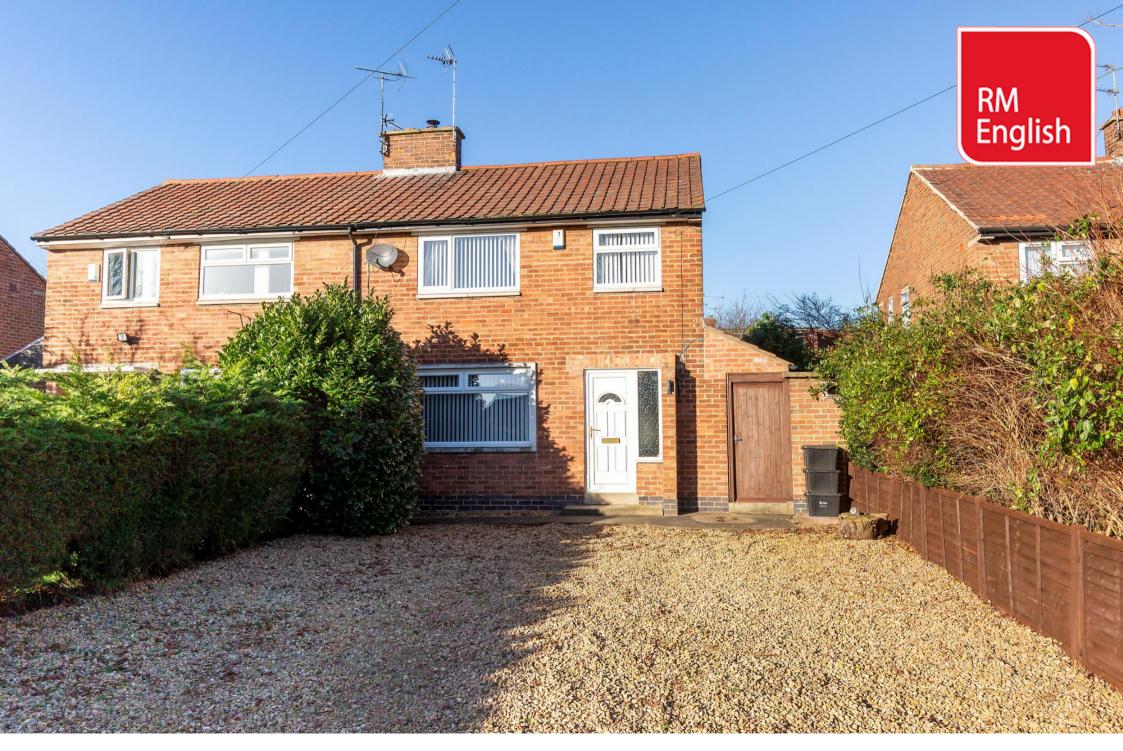

126 Thoresby Road, York, YO24 3EP

• Beautifully presented 2 bedroom semi detached house • Close proximity to the city centre • Open plan kitchen/diner • Spacious living room • Two double bedrooms • Modern family shower room • Utility area with access from the kitchen • Enclosed rear garden with patio seating area • Driveway with parking for multiple cars • EPC = D

## Guide Price £260,000

If you are a first time buyer looking to get on the ladder or an investor seeking your next opportunity, then look no further, as this immaculately presented 2 bedroom semi detached property may just be for you.

To the first floor there are two double bedrooms and a family shower room comprising a walk-in rainfall shower, hand basin with storage below and a low level w/c.

Externally, there is a utility area which offers ample storage space, as well as room to house a washing machine and tumble dryer. Access to this space is available from the kitchen, rear garden and front driveway, which provides parking for multiple cars.