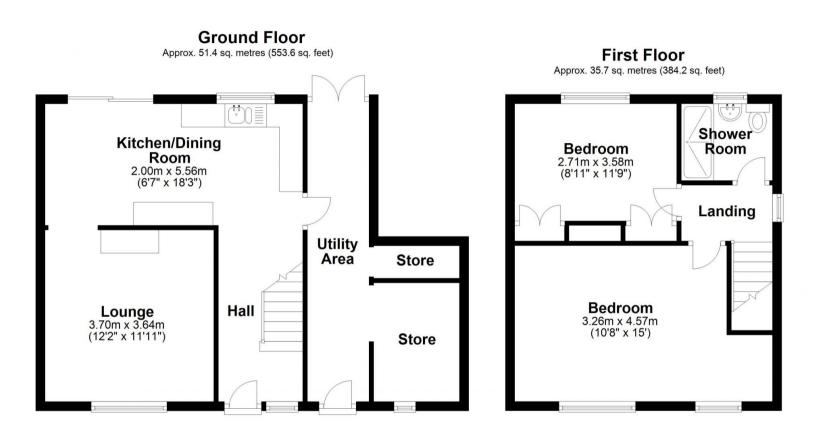

As you enter you find yourself in a spacious hallway with stairs to the first floor to your right and the kitchen/diner ahead. This space has been beautifully modernised by the current vendors and provides plenty of storage as well as space for a dining table and four chairs. An L-shaped worktop to one side incorporates an electric hob, Indesit oven and sink with drainer, whilst an additional worktop to the other side houses a fridge and a freezer. The living room follows, bright and spacious, this room houses a log burning stove at its centre.

To the first floor there are two double bedrooms and a family shower room comprising a walk-in rainfall shower, hand basin with storage below and a low level w/c.

Externally, there is a utility area which offers ample storage space, as well as room to house a washing machine and tumble dryer. Access to this space is available from the kitchen, rear garden and front driveway, which provides parking for multiple cars.

Council Tax Band B

**Local Authority York City Council** 

Services All mains services.

rmenglish.co.uk

Total area: approx. 87.1 sq. metres (937.8 sq. feet)

This plan is for illustrative purposes only. Placements and measurements are for guidance and should not be scaled. Quoted SqFt and SqM measurements may contain garages and ancillary buildings. Confirm with the Agent in all cases. Plan made with PlanUp Plan produced using PlanUp.