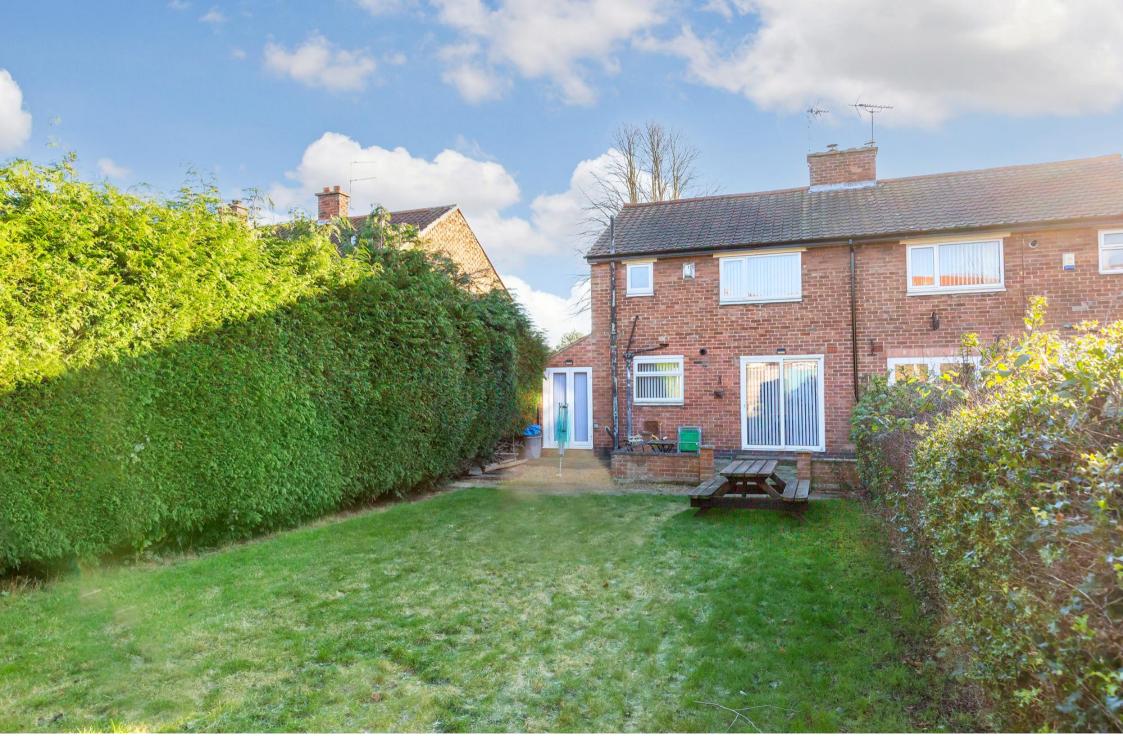

To the first floor there are two double bedrooms and a family shower room comprising a walk-in rainfall shower, hand basin with storage below and a low level w/c.

Externally, there is a utility area which offers ample storage space, as well as room to house a washing machine and tumble dryer. Access to this space is available from the kitchen, rear garden and front driveway, which provides parking for multiple cars.

Beautifully presented semi detached house with enclosed rear garden

R M English Ltd, 13 Walmgate, York, YO1 9TX Tel: 01904 697900

Address: Reference: 1742

Viewing strictly by appointment

**Tenure** Freehold