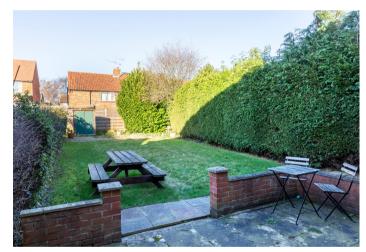

To the first floor there are two double bedrooms and a family shower room comprising a walk-in rainfall shower, hand basin with storage below and a low level w/c.

Externally, there is a utility area which offers ample storage space, as well as room to house a washing machine and tumble dryer. Access to this space is available from the kitchen, rear garden and front driveway, which provides parking for multiple cars.

Beautifully presented semi detached house with enclosed rear garden

R M English Ltd, 13 Walmgate, York, YO1 9TX Tel: 01904 697900

Address: Reference: 1742

Viewing strictly by appointment

**Tenure** Freehold