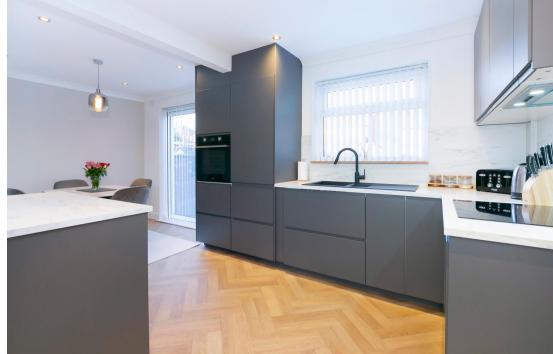

As you enter you find yourself in a spacious hallway with stairs to the first floor to your right and the kitchen/diner ahead. This space has been beautifully modernised by the current vendors and provides plenty of storage as well as space for a dining table and four chairs. An L-shaped worktop to one side incorporates an electric hob, Indesit oven and sink with drainer, whilst an additional worktop to the other side houses a fridge and a freezer. The living room follows, bright and spacious, this room houses a log burning stove at its centre.