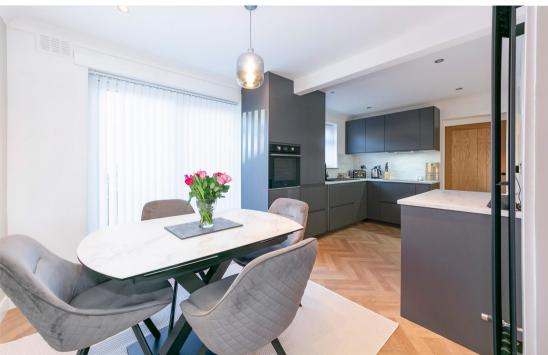

As you enter you find yourself in a spacious hallway with stairs to the first floor to your right and the kitchen/diner ahead. This space has been beautifully modernised by the current vendors and provides plenty of storage as well as space for a dining table and four chairs. An L-shaped worktop to one side incorporates an electric hob, Indesit oven and sink with drainer, whilst an additional worktop to the other side houses a fridge and a freezer. The living room follows, bright and spacious, this room houses a log burning stove at its centre.