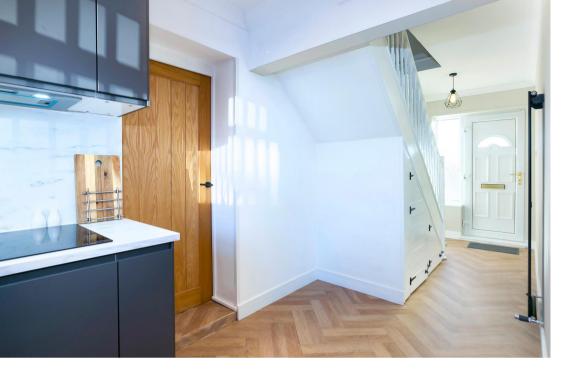

As you enter you find yourself in a spacious hallway with stairs to the first floor to your right and the kitchen/diner ahead. This space has been beautifully modernised by the current vendors and provides plenty of storage as well as space for a dining table and four chairs. An L-shaped worktop to one side incorporates an electric hob, Indesit oven and sink with drainer, whilst an additional worktop to the other side houses a fridge and a freezer. The living room follows, bright and spacious, this room houses a log burning stove at its centre.