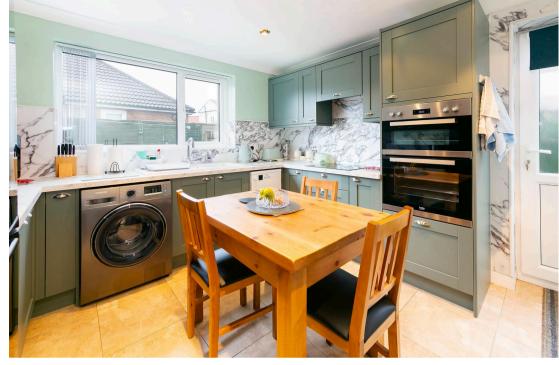

At the end of the hall is a spacious and bright living room with a fireplace to its centre. The kitchen lies adjacent. A U-shaped worktop with ample storage above and below comprises a one and a half bowl ceramic sink with drainer, induction hob, electric oven and grill and space for a washing machine and a slimline dishwasher. Additionally, there is room for a dining table and chairs as well as a large fridge freezer.