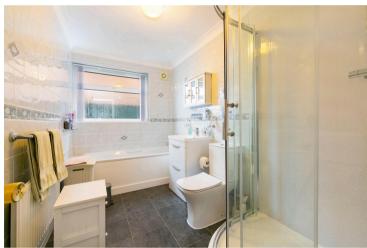

As you enter the property you find yourself in a spacious hallway with a storage cupboard to your right, an ideal space for storing coats and shoes. Two good sized double bedrooms follow as well as a modern family bathroom comprising a walk in shower, bathtub, hand basin with vanity unit below and storage above, as well as a low level w/c.