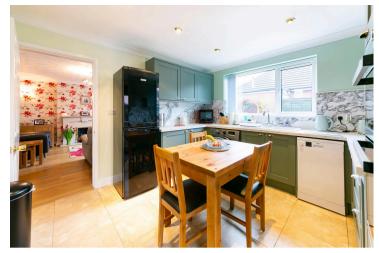

At the end of the hall is a spacious and bright living room with a fireplace to its centre. The kitchen lies adjacent. A U-shaped worktop with ample storage above and below comprises a one and a half bowl ceramic sink with drainer, induction hob, electric oven and grill and space for a washing machine and a slimline dishwasher. Additionally, there is room for a dining table and chairs as well as a large fridge freezer.