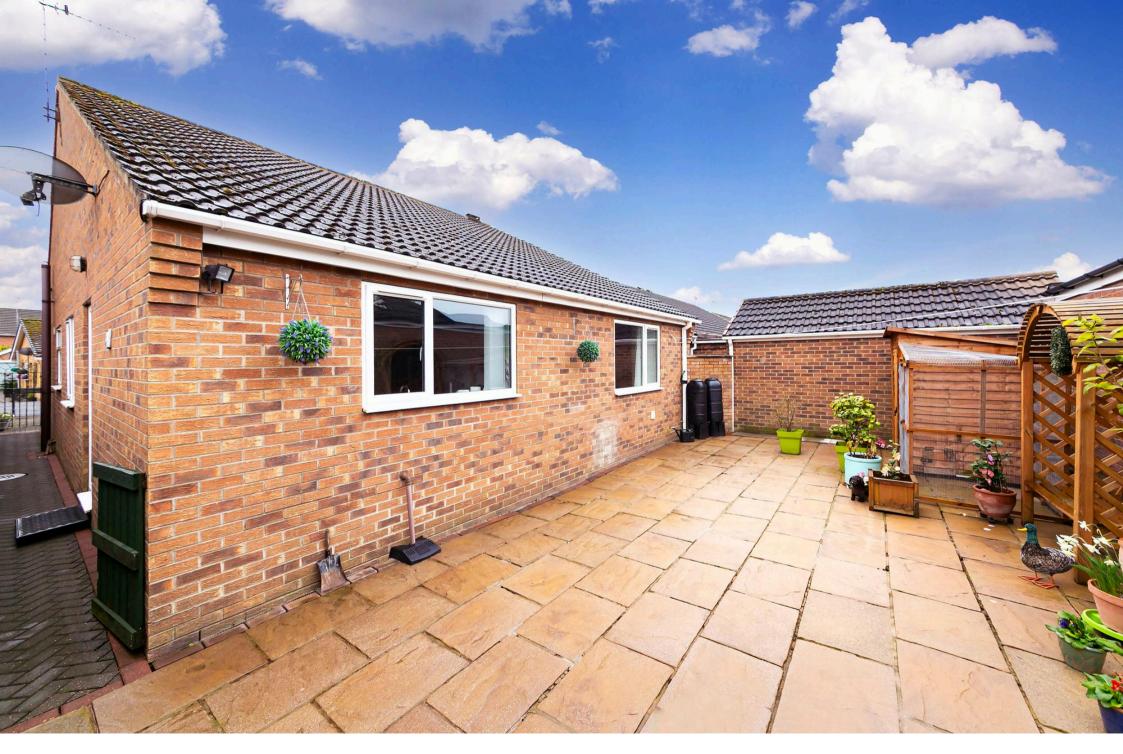

Externally, there is a private, enclosed rear garden and off street parking to the front of the property. Access to the garden is available via both the front of the property and the kitchen. Additionally, the loft is partially boarded providing an ideal space for storage and can be accessed via a drop down ladder.

**ENCLOSED REAR GARDEN** 

R M English Ltd, 2 Railway Street, Pocklington, YO42 2QZ Tel: 01759 303202

Reference: 1876

Viewing strictly by appointment

**Tenure** Freehold

Council Tax Band C

Local Authority East Riding of Yorkshire Council