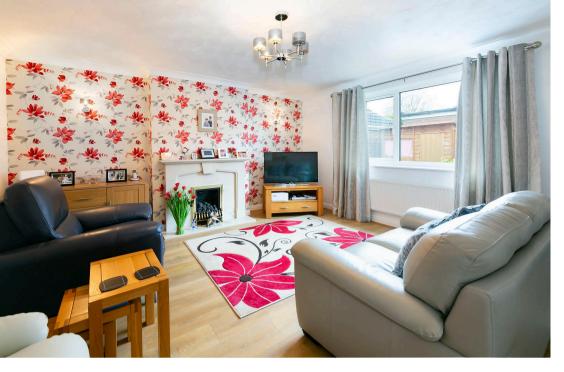

At the end of the hall is a spacious and bright living room with a fireplace to its centre. The kitchen lies adjacent. A U-shaped worktop with ample storage above and below comprises a one and a half bowl ceramic sink with drainer, induction hob, electric oven and grill and space for a washing machine and a slimline dishwasher. Additionally, there is room for a dining table and chairs as well as a large fridge freezer.