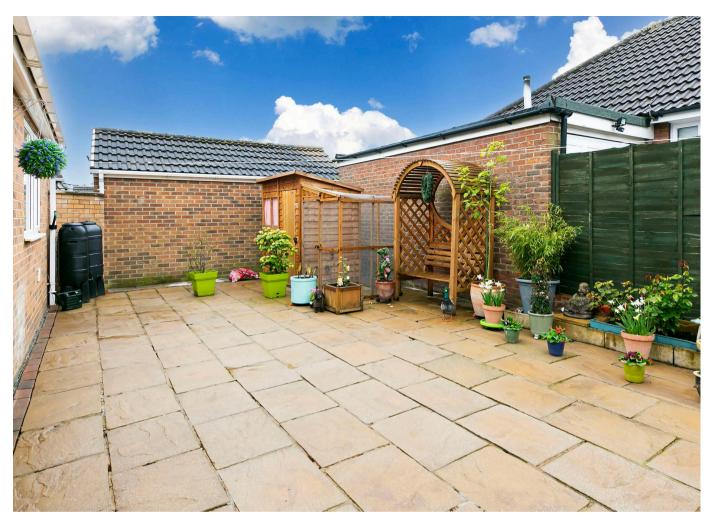

Externally, there is a private, enclosed rear garden and off street parking to the front of the property. Access to the garden is available via both the front of the property and the kitchen. Additionally, the loft is partially boarded providing an ideal space for storage and can be accessed via a drop down ladder.

**ENCLOSED REAR GARDEN** 

R M English Ltd, 2 Railway Street, Pocklington, YO42 2QZ Tel: 01759 303202

Reference: 1876

Viewing strictly by appointment

**Tenure** Freehold

Council Tax Band C

Local Authority East Riding of Yorkshire Council