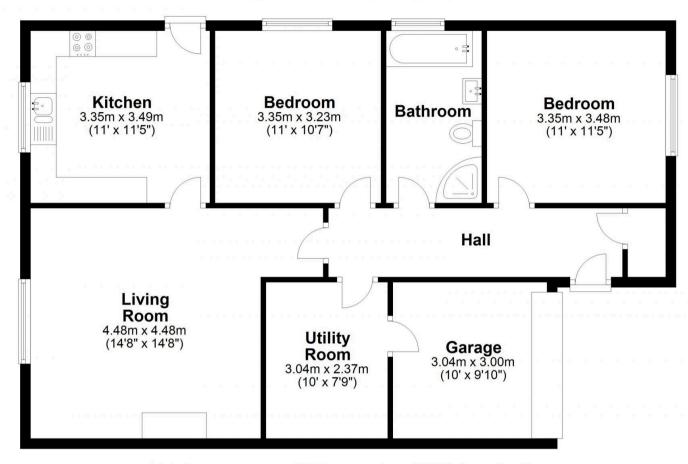

## **Ground Floor**

Approx. 99.7 sq. metres (1073.2 sq. feet)

Total area: approx. 99.7 sq. metres (1073.2 sq. feet)

The total SqFt shown can include Garages & Outbuildings.
Plan produced using PlanUp.