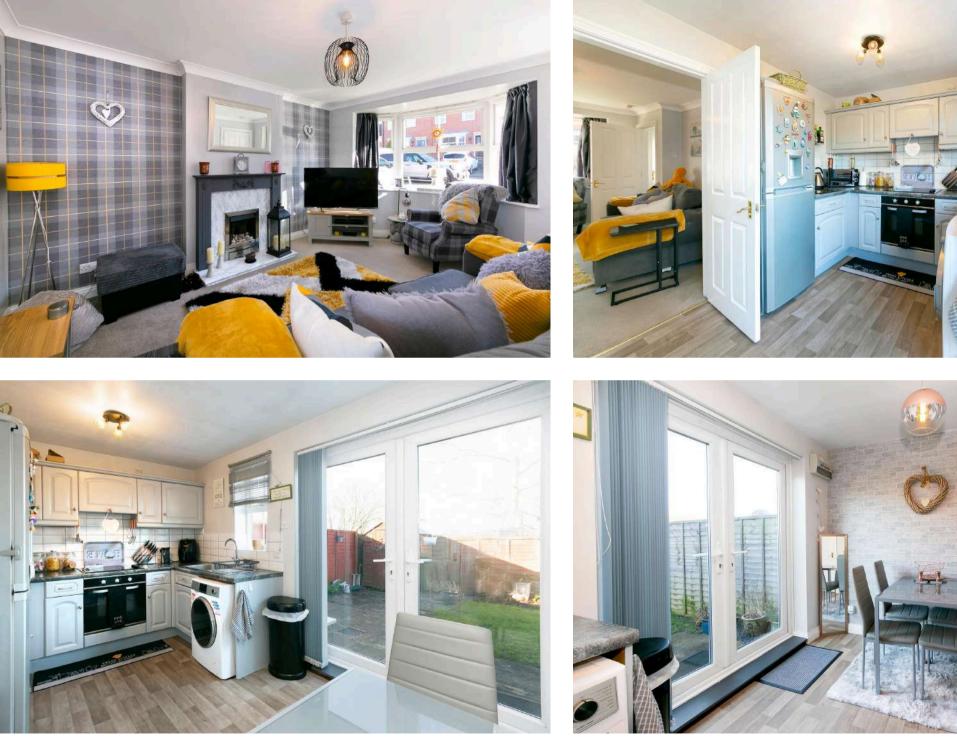

As you enter the property you find yourself in a useful entrance hall, ideal for storing coats and shoes. The living room is on your right hand side whilst stairs to the first floor lie ahead. An open plan kitchen diner follows where a U-shaped worktop incorporates an electric hob and oven, stainless steel sink with drainer and ample storage. Additionally, this area provides space for a large fridge freezer, washing machine and dining table with four chairs. Double doors open onto a patio seating area, perfect for those who like to entertain during the warmer summer months.

Upstairs there are two double bedrooms and a modern family bathroom that comprises a bath with an overhead shower, stand alone hand basin and low level w/c.

Externally there is an enclosed rear garden with a timber shed and allocated off street parking to the front. Additionally, the property backs on to a public green space ensuring that the rear garden is not overlooked whilst also providing clear views from the back bedroom.