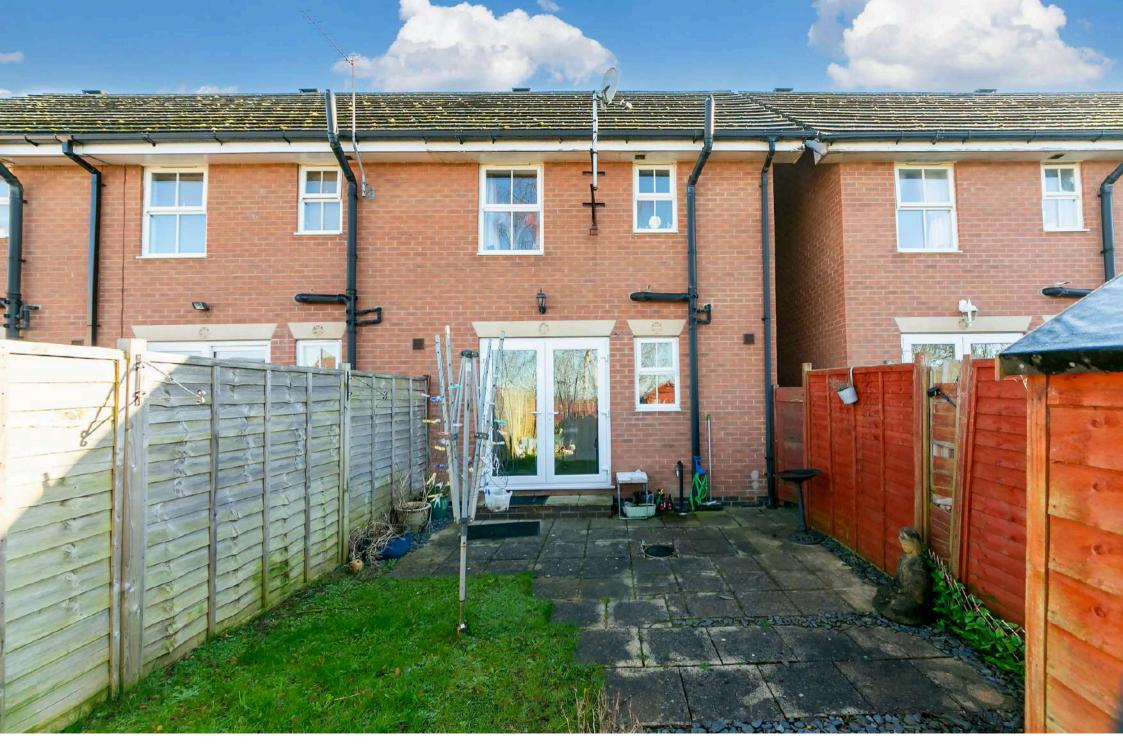

Upstairs there are two double bedrooms and a modern family bathroom that comprises a bath with an overhead shower, stand alone hand basin and low level w/c.

Externally there is an enclosed rear garden with a timber shed and allocated off street parking to the front. Additionally, the property backs on to a public green space ensuring that the rear garden is not overlooked whilst also providing clear views from the back bedroom.