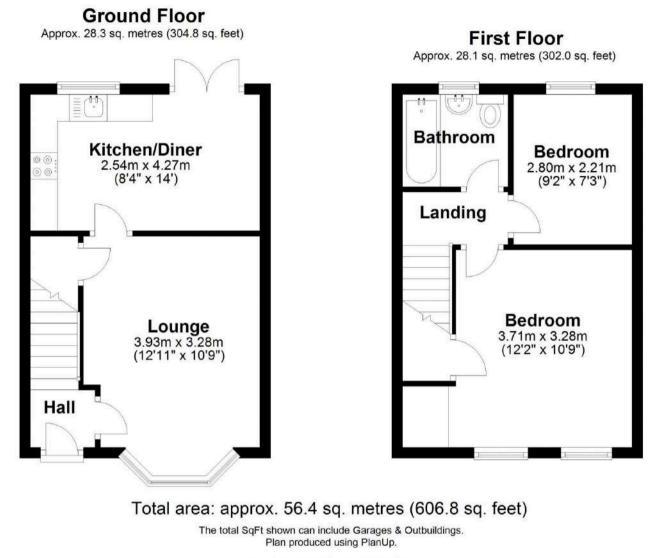

As you enter the property you find yourself in a useful entrance hall, ideal for storing coats and shoes. The living room is on your right hand side whilst stairs to the first floor lie ahead. An open plan kitchen diner follows where a U-shaped worktop incorporates an electric hob and oven, stainless steel sink with drainer and ample storage. Additionally, this area provides space for a large fridge freezer, washing machine and dining table with four chairs. Double doors open onto a patio seating area, perfect for those who like to entertain during the warmer summer months.

Upstairs there are two double bedrooms and a modern family bathroom that comprises a bath with an overhead shower, stand alone hand basin and low level w/c.

Externally there is an enclosed rear garden with a timber shed and allocated off street parking to the front. Additionally, the property backs on to a public green space ensuring that the rear garden is not overlooked whilst also providing clear views from the back bedroom.